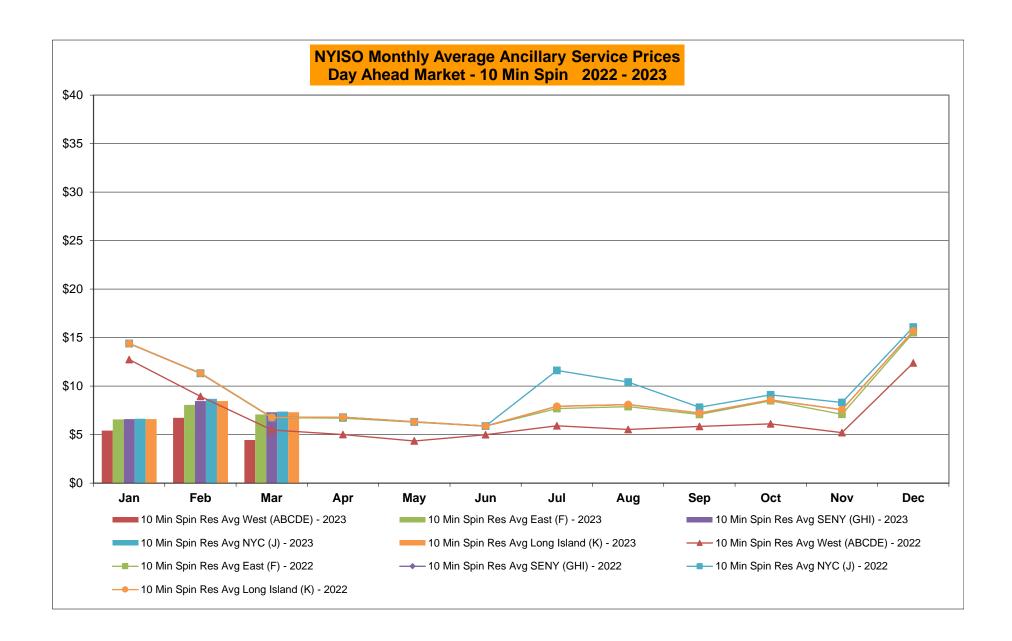

#### **NYISO Markets Transactions**

<u>April</u>

May

<u>June</u>

July

August September

March

<u>February</u>