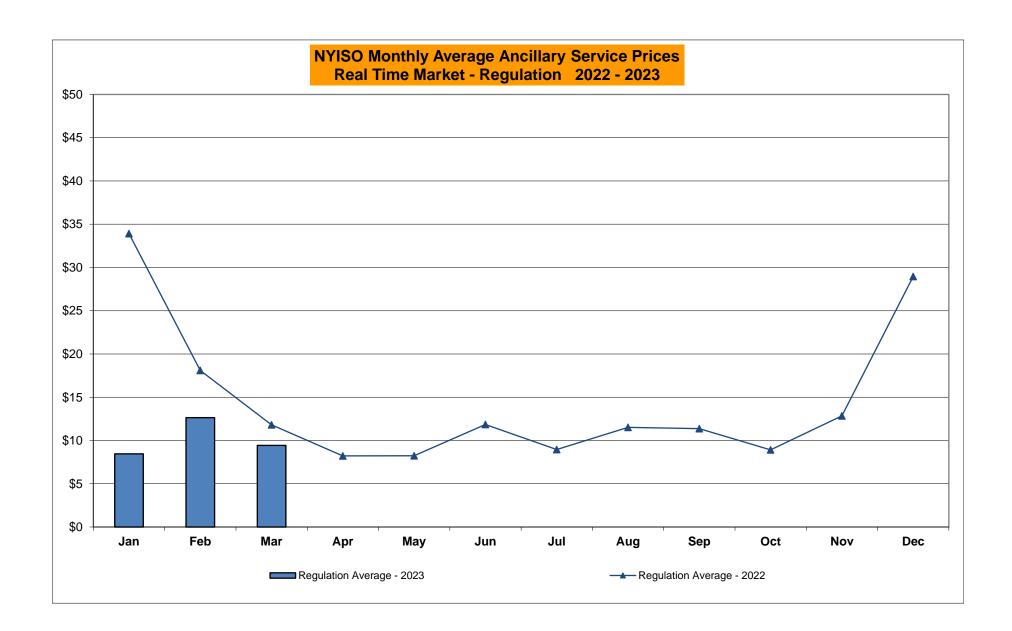

# Market Performance Highlights March 2023

- LBMP for March is \$31.11/MWh; lower than \$55.47/MWh in February 2023 and \$56.78/MWh in March 2022.
  - Day Ahead Load Weighted LBMPs and Real Time Load Weighted LBMPs are lower compared to February.
- March 2023 average year-to-date monthly cost of \$46.65/MWh is a 54% decrease from \$100.65/MWh in March 2022.
- Average daily sendout is 387 GWh/day in March; lower than 408 GWh/day in February 2023 and 390 GWh/day in March 2022.
- Natural gas prices and distillate prices are lower compared to the previous month.
  - Natural Gas (Transco Z6 NY) was \$2.26/MMBtu, down from \$3.43/MMBtu in February.
  - Natural gas prices (Transco Z6 NY) are down 49.6% year-over-year.
  - Jet Kerosene Gulf Coast was \$19.98/MMBtu, down from \$20.57/MMBtu in February.
  - Ultra Low Sulfur No.2 Diesel NY Harbor was \$19.27/MMBtu, down from \$20.23/MMBtu in February.
  - Distillate prices are down 24.6% year-over-year.
- Uplift per MWh is higher compared to the previous month.
  - Uplift (not including NYISO cost of operations) is (\$0.00)/MWh; higher than (\$0.27)/MWh in February.
    - Local Reliability Share is \$0.09/MWh, higher than \$0.03/MWh in February.
    - Statewide Share is (\$0.10)/MWh, higher than (\$0.30)/MWh in February.
  - TSA \$ per NYC MWh is \$0.00/MWh.
  - Total uplift costs (Schedule 1 components including NYISO Cost of Operations) are higher than February.