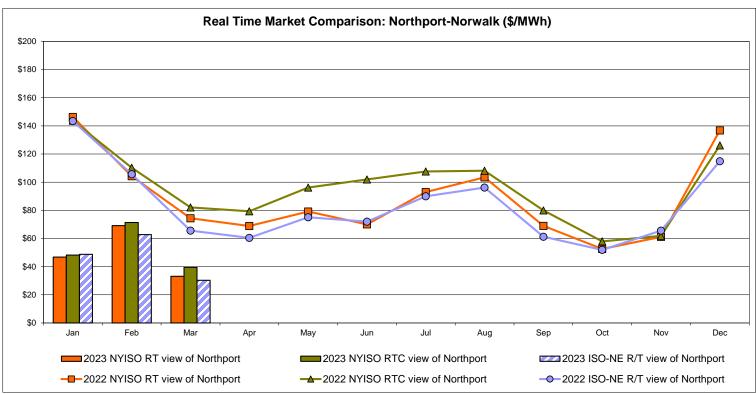

# Market Performance Highlights March 2023

- LBMP for March is \$31.11/MWh; lower than \$55.47/MWh in February 2023 and \$56.78/MWh in March 2022.
  - Day Ahead Load Weighted LBMPs and Real Time Load Weighted LBMPs are lower compared to February.
- March 2023 average year-to-date monthly cost of \$46.65/MWh is a 54% decrease from \$100.65/MWh in March 2022.
- Average daily sendout is 387 GWh/day in March; lower than 408 GWh/day in February 2023 and 390 GWh/day in March 2022.
- Natural gas prices and distillate prices are lower compared to the previous month.
  - Natural Gas (Transco Z6 NY) was \$2.26/MMBtu, down from \$3.43/MMBtu in February.
  - Natural gas prices (Transco Z6 NY) are down 49.6% year-over-year.
  - Jet Kerosene Gulf Coast was \$19.98/MMBtu, down from \$20.57/MMBtu in February.
  - Ultra Low Sulfur No.2 Diesel NY Harbor was \$19.27/MMBtu, down from \$20.23/MMBtu in February.
  - Distillate prices are down 24.6% year-over-year.
- Uplift per MWh is higher compared to the previous month.
  - Uplift (not including NYISO cost of operations) is (\$0.00)/MWh; higher than (\$0.27)/MWh in February.
    - Local Reliability Share is \$0.09/MWh, higher than \$0.03/MWh in February.
    - Statewide Share is (\$0.10)/MWh, higher than (\$0.30)/MWh in February.
  - TSA \$ per NYC MWh is \$0.00/MWh.
  - Total uplift costs (Schedule 1 components including NYISO Cost of Operations) are higher than February.