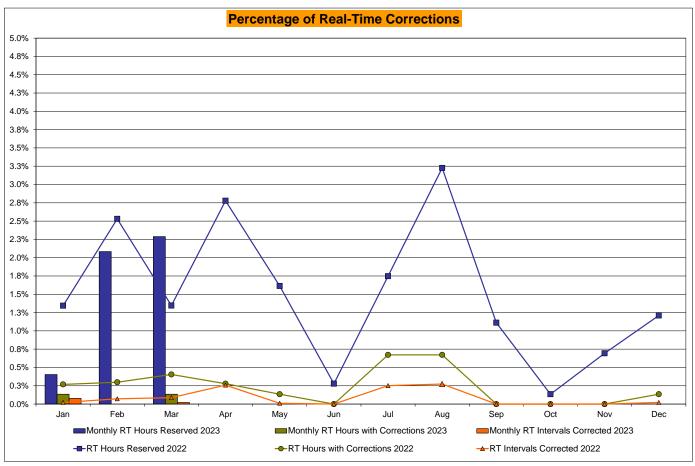

br>2<br>720<br>0.28%<br>1.63%                 | 5<br>744<br>0.67%<br>0.29%<br>23<br>9,140<br>0.25%<br>0.10%<br>13<br>744<br>1.75%<br>1.65%                 | 5<br>744<br>0.67%<br>0.34%<br>25<br>9,145<br>0.27%<br>0.12%<br>24<br>744<br>3.23%<br>1.85%                 | 0<br>720<br>0.00%<br>0.31%<br>0<br>8,825<br>0.00%<br>0.11%<br>8<br>720<br>1.11%<br>1.77%                 | 0<br>744<br>0.00%<br>0.27%<br>0<br>9,097<br>0.00%<br>0.10%<br>1<br>744<br>0.13%<br>1.60%                 | 0<br>721<br>0.00%<br>0.25%<br>0<br>8,857<br>0.00%<br>0.09%<br>5<br>721<br>0.69%<br>1.52%                 | 1<br>744<br>0.13%<br>0.24%<br>2<br>9,317<br>0.02%<br>0.08%<br>9<br>744<br>1.21%<br>1.50%                 |

<sup>\*</sup>Calendar days from reservation date; for June 2018 forward, business days from market date









|        |                  |           |                  |           | virtual Lo | ad and   | Supp             | oly Zonal | Statistic        | s (Avera   | ge MWh/d         | ay) - 2023    | <u> </u>         |           |                  |            |                  |
|--------|------------------|-----------|------------------|-----------|------------|----------|------------------|-----------|------------------|------------|------------------|---------------|------------------|-----------|------------------|------------|------------------|
|        |                  | Virtual L |                  | Virtual S | upply Bid  | pply Bid |                  | Virtual L | oad Bid          | Virtual Su | ıpply Bid        |               |                  | Virtual L |