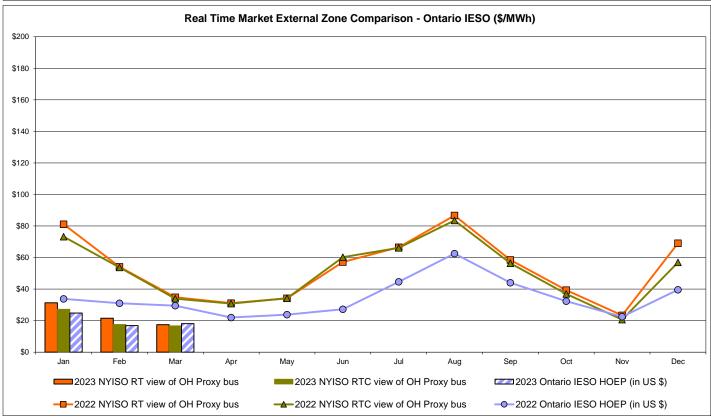

#### **NYISO Markets Transactions**

<u>April</u>

May

<u>June</u>

July

August September

March

<u>February</u>