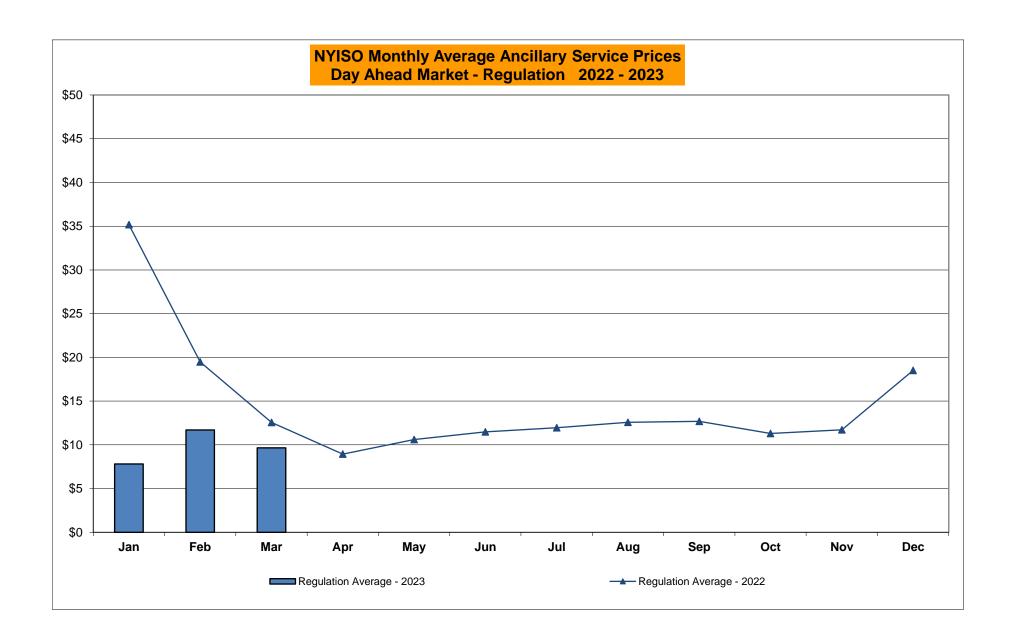

|                  |           |            | -        | Sep-23           |           |                  |            |                  | _             | Sep-23<br>Oct-23 |           |                  |            |                  |
|        | Nov-23           |           |                  |           |            | -        | Oct-23<br>Nov-23 |           |                  |            |                  | _             | Nov-23           |           |                  |            |                  |
|        | Dec-23           |           |                  |           |            | $\dashv$ | Dec-23           |           |                  |            |                  | _             | Dec-23           |           |                  |            |                  |































#### NYISO Markets Ancillary Services Statistics - Unweighted Price (\$/MWH) - DAM

| 2023                                                                                                                                                                                                                                                                                                                                                           | <u>January</u>                                                                                                     | <u>February</u>                                                                                                   | <u>March</u>                                                                                         | <u>