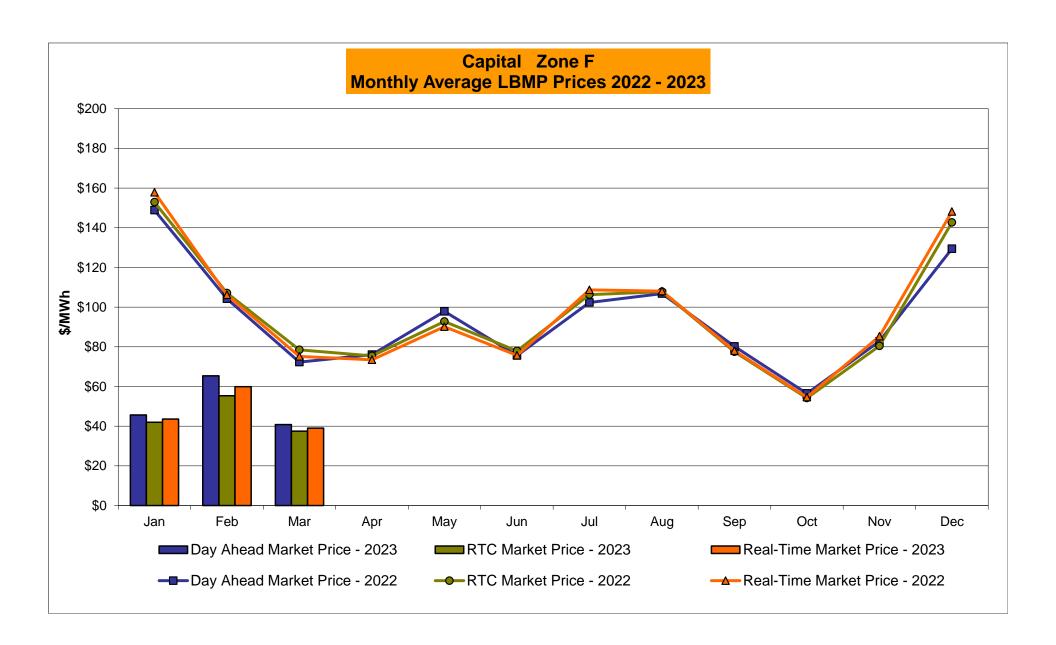

# Market Performance Highlights March 2023

- LBMP for March is \$31.11/MWh; lower than \$55.47/MWh in February 2023 and \$56.78/MWh in March 2022.
  - Day Ahead Load Weighted LBMPs and Real Time Load Weighted LBMPs are lower compared to February.
- March 2023 average year-to-date monthly cost of \$46.65/MWh is a 54% decrease from \$100.65/MWh in March 2022.
- Average daily sendout is 387 GWh/day in March; lower than 408 GWh/day in February 2023 and 390 GWh/day in March 2022.
- Natural gas prices and distillate prices are lower compared to the previous month.
  - Natural Gas (Transco Z6 NY) was \$2.26/MMBtu, down from \$3.43/MMBtu in February.
  - Natural gas prices (Transco Z6 NY) are down 49.6% year-over-year.
  - Jet Kerosene Gulf Coast was \$19.98/MMBtu, down from \$20.57/MMBtu in February.
  - Ultra Low Sulfur No.2 Diesel NY Harbor was \$19.27/MMBtu, down from \$20.23/MMBtu in February.
  - Distillate prices are down 24.6% year-over-year.
- Uplift per MWh is higher compared to the previous month.
  - Uplift (not including NYISO cost of operations) is (\$0.00)/MWh; higher than (\$0.27)/MWh in February.
    - Local Reliability Share is \$0.09/MWh, higher than \$0.03/MWh in February.
    - Statewide Share is (\$0.10)/MWh, higher than (\$0.30)/MWh in February.
  - TSA \$ per NYC MWh is \$0.00/MWh.
  - Total uplift costs (Schedule 1 components including NYISO Cost of Operations) are higher than February.

# Daily NYISO Average Cost/MWh (Energy & Ancillary Services)\* 2022 Annual Average \$89.23/MWh March 2022 YTD Average \$100.65/MWh March 2023 YTD Average \$46.65/MWh

<sup>\*</sup> Excludes ICAP payments.

# NYISO Average Cost/MWh (Energy and Ancillary Services) \* from the LBMP Customer point of view

| LBMP NTAC Reserve Regulation NYISO Cost of Operations FERC Fee Recovery Uplift Uplift: Local Reliability Share Uplift: Statewide Share Voltage Support and Black Start | January 42.10 2.82 0.72 0.09 0.77 0.08 (0.38) 0.03 (0.41) 0.42 | February<br>55.47<br>1.15<br>0.90<br>0.13<br>0.77<br>0.09<br>(0.27)<br>0.03<br>(0.30)<br>0.42 | March 31.11 1.39 0.73 0.13 0.77 0.09 (0.00) 0.09 (0.10) 0.43 | <u>April</u>   | <u>May</u>     | <u>June</u>    | <u>July</u>    | <u>August</u>  | September      | October        | November       | December       |
|------------------------------------------------------------------------------------------------------------------------------------------------------------------------|----------------------------------------------------------------|-----------------------------------------------------------------------------------------------|--------------------------------------------------------------|----------------|----------------|----------------|----------------|----------------|----------------|----------------|----------------|----------------|
| Avg Monthly Cost                                                                                                                                                       | 46.56                                                          | 58.58                                                                                         | 34.58                                                        |                |                |                |                |                |                |                |                |                |
| Avg YTD Cost                                                                                                                                                           | 46.64                                                          | 52.36                                                                                         | 46.65                                                        |                |                |                |                |                |                |                |                |                |
| TSA \$ per NYC MWh                                                                                                                                                     | 0.00                                                           | 0.00                                                                                          | 0.00                                                         |                |                |                |                |                |                |                |                |                |
| 2022                                                                                                                                                                   | <u>January</u>                                                 | <u>February</u>                                                                               | <u>March</u>                                                 | <u>April</u>   | <u>May</u>     | <u>June</u>    | <u>July</u>    | <u>August</u>  | September      | October        | November       | December       |
| LBMP                                                                                                                                                                   | 134.79                                                         | 94.06                                                                                         | 56.78                                                        | 56.46          | 70.60          | 76.72          | 99.47          | 108.85         | 78.91          | 53.11          | 52.47          | 110.17         |
| NTAC                                                                                                                                                                   | 1.43                                                           | 0.95                                                                                          | 1.48                                                         | 1.17           | 2.46           | 2.07           | 3.65           | 1.69           | 1.44           | 3.21           | 3.91           | 2.23           |
| Reserve                                                                                                                                                                | 1.26                                                           | 1.21                                                                                          | 0.83                                                         | 0.81           | 0.74           | 0.66           | 0.87           | 0.65           | 0.86           | 1.02           | 0.89           | 0.49           |
| Regulation                                                                                                                                                             | 0.27                                                           | 0.19                                                                                          | 0.17                                                         | 0.12           | 0.13           | 0.15           | 0.12           | 0.13           | 0.18           | 0.18           | 0.15           | 0.12           |
| NYISO Cost of Operations                                                                                                                                               | 0.73                                                           | 0.72                                                                                          | 0.74                                                         | 0.74           | 0.74           | 0.75           | 0.76           | 0.76           | 0.76           | 0.73           | 0.74           | 0.73           |
| FERC Fee Recovery                                                                                                                                                      | 0.07                                                           | 0.08                                                                                          | 0.09                                                         | 0.10           | 0.09           | 0.08           | 0.06           | 0.06           | 0.09           | 0.10           | 0.09           | 0.08           |
| Uplift                                                                                                                                                                 | (1.50)                                                         | (1.73)                                                                                        | (0.09)                                                       | (0.36)         | (0.05)         | (0.61)         | (1.58)         | (1.91)         | (0.78)         | (0.45)         | (0.68)         | (0.77)         |
| Uplift: Local Reliability Share<br>Uplift: Statewide Share                                                                                                             | 0.09                                                           | 0.04                                                                                          | 0.27                                                         | 0.43           | 0.60           | 0.46           | 0.54           | 0.47           | 0.39           | 0.27           | 0.06           | 0.25           |
| Voltage Support and Black Start                                                                                                                                        | (1.59)<br>0.42                                                 | (1.77)<br>0.41                                                                                | (0.36)<br>0.43                                               | (0.79)<br>0.43 | (0.65)<br>0.43 | (1.07)<br>0.43 | (2.12)<br>0.43 | (2.38)<br>0.43 | (1.18)<br>0.44 | (0.72)<br>0.42 | (0.74)<br>0.42 | (1.02)<br>0.42 |
|                                                                                                                                                                        |                                                                |                                                                                               |                                                              |                |                |                |                |                |                |                |                |                |
| Avg Monthly Cost                                                                                                                                                       | 137.41                                                         | 95.82                                                                                         | 60.34                                                        | 59.38          | 75.07          | 80.17          | 103.73         | 110.61         | 81.81          | 58.26          | 57.91          | 113.40         |
| Avg YTD Cost                                                                                                                                                           | 137.49                                                         | 118.36                                                                                        | 100.65                                                       | 91.92          | 88.82          | 87.37          | 90.31          | 93.42          | 92.27          | 89.47          | 86.97          | 89.23          |
| TSA \$ per NYC MWh                                                                                                                                                     | 0.00                                                           | 2.98                                                                                          | 0.00                                                         | 0.00           | 0.11           | 0.00           | 3.98           | 1.70           | 0.06           | 0.00           | 0.00           | 0.01           |