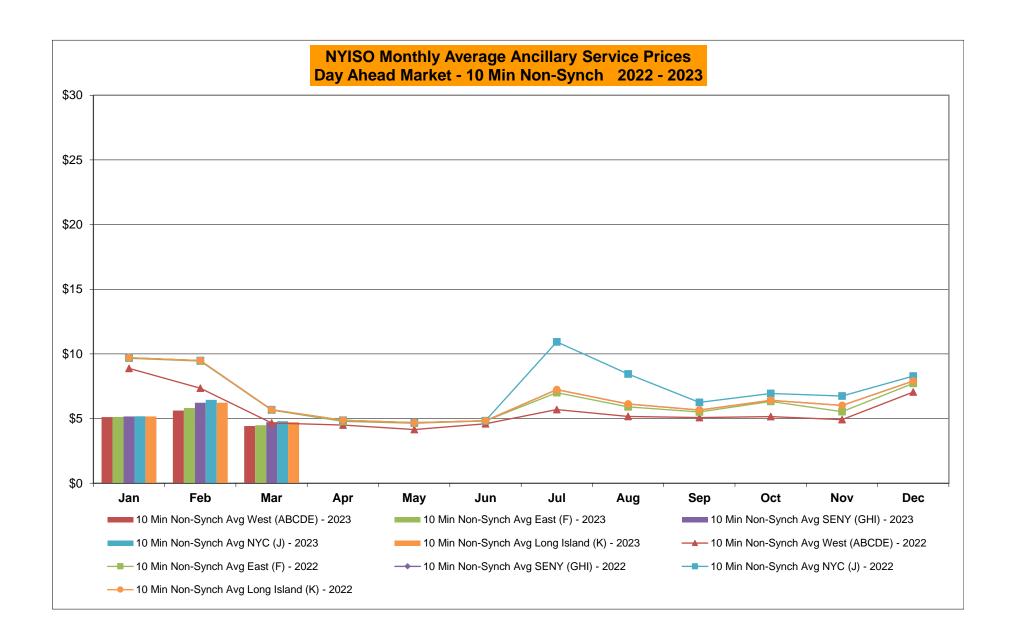

#### **NYISO Markets Transactions**

<u>April</u>

May

<u>June</u>

July

August September

March

<u>February</u>