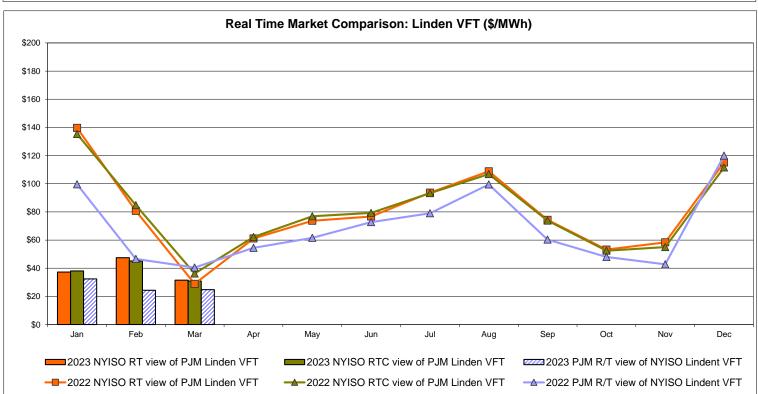

rojected Energy Price

#### **External Controllable Line: Cross Sound Cable (New England)**





#### Note:

ISO-NE Forecast is an advisory posting @ 18:00 day before.

The DAM and R/T prices at the Shorham 13899 interface are used for ISO-NE.

The DAM and R/T prices at the CSC interface are used for NYISO.

### **External Controllable Line: Northport - Norwalk (New England)**





#### Note:

ISO-NE Forecast is an advisory posting @ 18:00 day before.

The DAM and R/T prices at the Northport 138 interface are used for ISO-NE.

The DAM and R/T prices at the 1385 interface are used for NYISO.

### **External Controllable Line: Neptune (PJM)**





### **External Comparison Hydro-Quebec**





Note:

Hydro-Quebec Prices are unavailable.

## **External Controllable Line: Linden VFT (PJM)**





## **External Controllable Line: Hudson (PJM)**





#### **NYISO Real Time Price Correction Statistics**

|                                                                                                                                                                                                                                                                                                                                                                                                                                                                                                                                           |