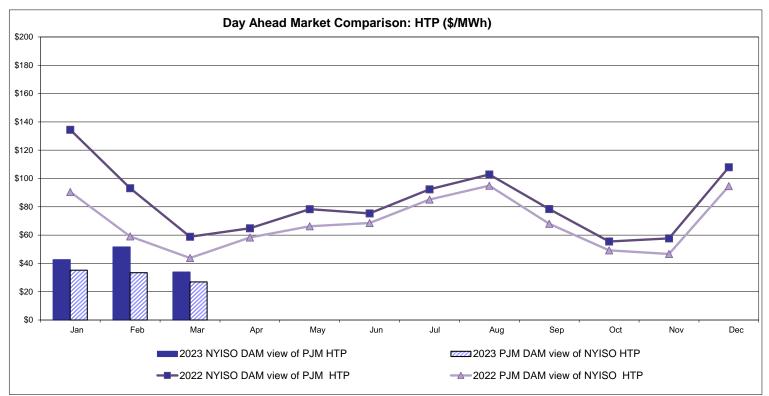

Line: Cross Sound Cable (New England)**





#### Note:

ISO-NE Forecast is an advisory posting @ 18:00 day before.

The DAM and R/T prices at the Shorham 13899 interface are used for ISO-NE.

The DAM and R/T prices at the CSC interface are used for NYISO.

### **External Controllable Line: Northport - Norwalk (New England)**





#### Note:

ISO-NE Forecast is an advisory posting @ 18:00 day before.

The DAM and R/T prices at the Northport 138 interface are used for ISO-NE.

The DAM and R/T prices at the 1385 interface are used for NYISO.

### **External Controllable Line: Neptune (PJM)**





### **External Comparison Hydro-Quebec**





Note:

Hydro-Quebec Prices are unavailable.

## **External Controllable Line: Linden VFT (PJM)**





## **External Controllable Line: Hudson (PJM)**





#### **NYISO Real Time Price Correction Statistics**

|                                                                                                                                                                                                                                                                                                                                                                                                                                                                                                                                           |                                                                                                                                                                                       |