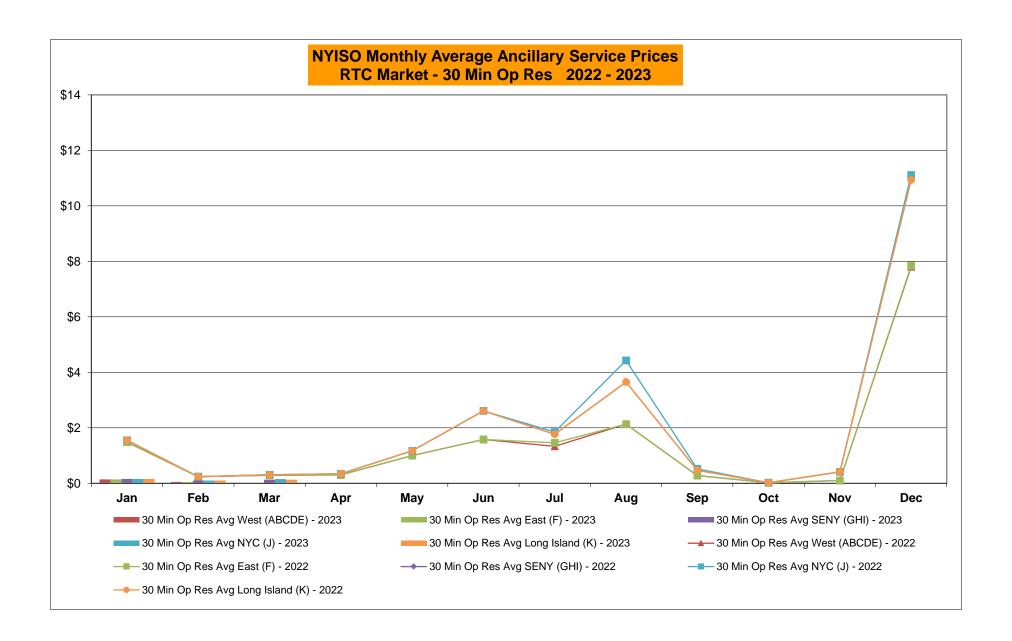

|           |            | -        | Sep-23           |           |                  |            |                  | _             | Sep-23<br>Oct-23 |           |                  |            |                  |
|        | Nov-23           |           |                  |           |            | -        | Oct-23<br>Nov-23 |           |                  |            |                  | _             | Nov-23           |           |                  |            |                  |
|        | Dec-23           |           |                  |           |            | $\dashv$ | Dec-23           |           |                  |            |                  | _             | Dec-23           |           |                  |            |                  |































#### NYISO Markets Ancillary Services Statistics - Unweighted Price (\$/MWH) - DAM

| 2023                                                                                                                                                                                                                                                                                                                                                           | <u>January</u>                                                                                                     | <u>February</u>                                                                                                   | <u>March</u>                                                                                         | <u>April<