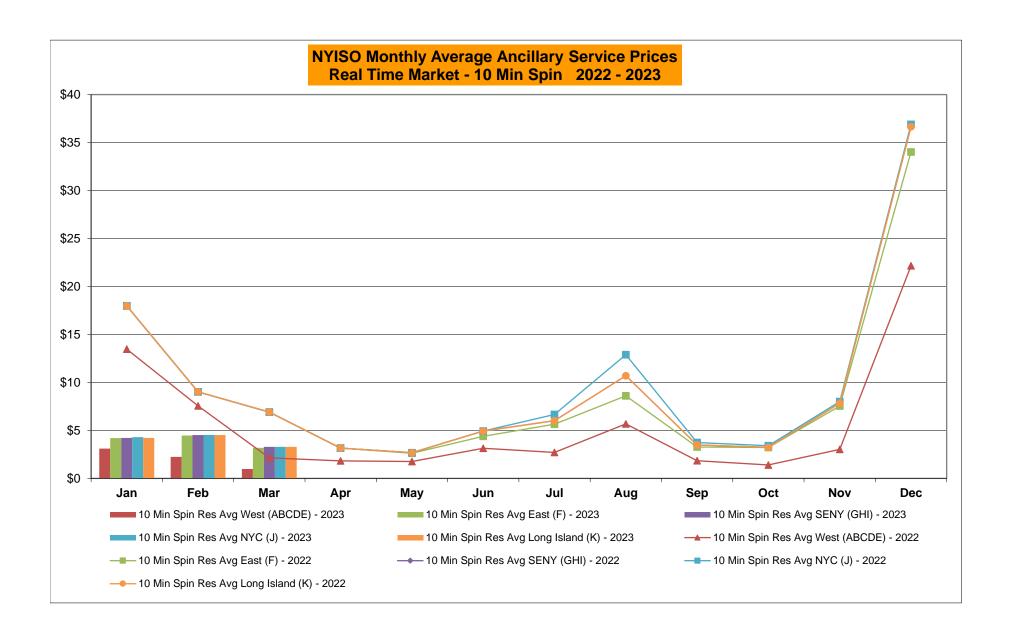

# Market Performance Highlights March 2023

- LBMP for March is \$31.11/MWh; lower than \$55.47/MWh in February 2023 and \$56.78/MWh in March 2022.
  - Day Ahead Load Weighted LBMPs and Real Time Load Weighted LBMPs are lower compared to February.
- March 2023 average year-to-date monthly cost of \$46.65/MWh is a 54% decrease from \$100.65/MWh in March 2022.
- Average daily sendout is 387 GWh/day in March; lower than 408 GWh/day in February 2023 and 390 GWh/day in March 2022.
- Natural gas prices and distillate prices are lower compared to the previous month.
  - Natural Gas (Transco Z6 NY) was \$2.26/MMBtu, down from \$3.43/MMBtu in February.
  - Natural gas prices (Transco Z6 NY) are down 49.6% year-over-year.
  - Jet Kerosene Gulf Coast was \$19.98/MMBtu, down from \$20.57/MMBtu in February.
  - Ultra Low Sulfur No.2 Diesel NY Harbor was \$19.27/MMBtu, down from \$20.23/MMBtu in February.
  - Distillate prices are down 24.6% year-over-year.
- Uplift per MWh is higher compared to the previous month.
  - Uplift (not including NYISO cost of operations) is (\$0.00)/MWh; higher than (\$0.27)/MWh in February.
    - Local Reliability Share is \$0.09/MWh, higher than \$0.03/MWh in February.
    - Statewide Share is (\$0.10)/MWh, higher than (\$0.30)/MWh in February.
  - TSA \$ per NYC MWh is \$0.00/MWh.
  - Total uplift costs (Schedule 1 components including NYISO Cost of Operations) are higher than February.