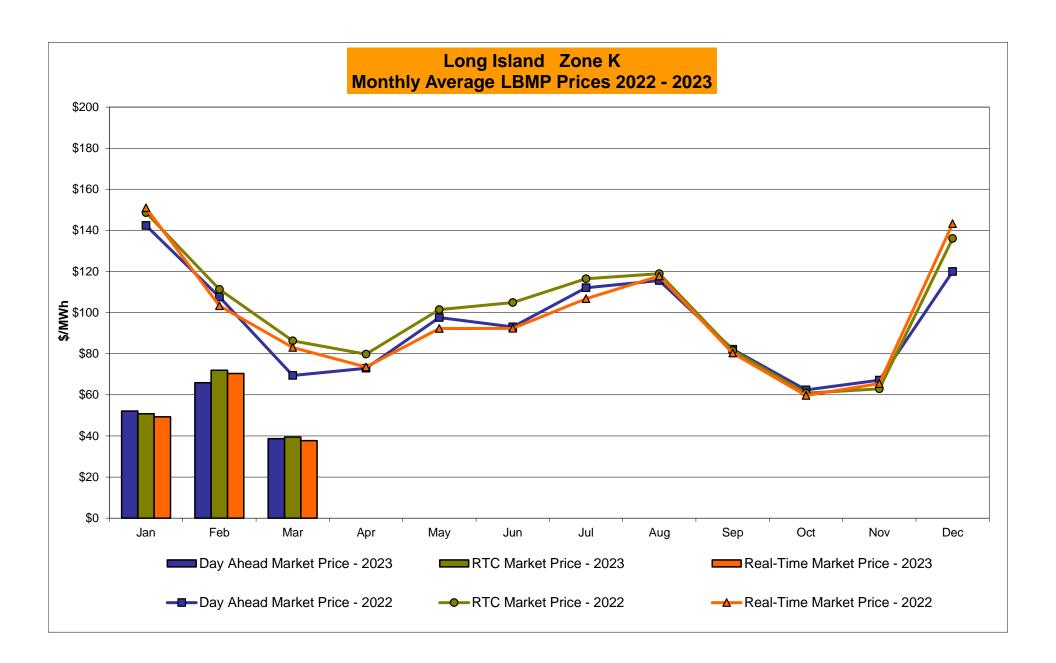

# Market Performance Highlights March 2023

- LBMP for March is \$31.11/MWh; lower than \$55.47/MWh in February 2023 and \$56.78/MWh in March 2022.
  - Day Ahead Load Weighted LBMPs and Real Time Load Weighted LBMPs are lower compared to February.
- March 2023 average year-to-date monthly cost of \$46.65/MWh is a 54% decrease from \$100.65/MWh in March 2022.
- Average daily sendout is 387 GWh/day in March; lower than 408 GWh/day in February 2023 and 390 GWh/day in March 2022.
- Natural gas prices and distillate prices are lower compared to the previous month.
  - Natural Gas (Transco Z6 NY) was \$2.26/MMBtu, down from \$3.43/MMBtu in February.
  - Natural gas prices (Transco Z6 NY) are down 49.6% year-over-year.
  - Jet Kerosene Gulf Coast was \$19.98/MMBtu, down from \$20.57/MMBtu in February.
  - Ultra Low Sulfur No.2 Diesel NY Harbor was \$19.27/MMBtu, down from \$20.23/MMBtu in February.
  - Distillate prices are down 24.6% year-over-year.
- Uplift per MWh is higher compared to the previous month.
  - Uplift (not including NYISO cost of operations) is (\$0.00)/MWh; higher than (\$0.27)/MWh in February.
    - Local Reliability Share is \$0.09/MWh, higher than \$0.03/MWh in February.
    - Statewide Share is (\$0.10)/MWh, higher than (\$0.30)/MWh in February.
  - TSA \$ per NYC MWh is \$0.00/MWh.
  - Total uplift costs (Schedule 1 components including NYISO Cost of Operations) are higher than February.

# Daily NYISO Average Cost/MWh (Energy & Ancillary Services)\* 2022 Annual Average \$89.23/MWh March 2022 YTD Average \$100.65/MWh March 2023 YTD Average \$46.65/MWh

<sup>\*</sup> Excludes ICAP payments.

# NYISO Average Cost/MWh (Energy and Ancillary Services) \* from the LBMP Customer point of view

| LBMP NTAC Reserve Regulation NYISO Cost of Operations FERC Fee Recovery Uplift Uplift: Local Reliability Share Uplift: Statewide Share Voltage Support and Black Start | January 42.10 2.82 0.72 0.09 0.77 0.08 (0.38) 0.03 (0.41) 0.42 | February<br>55.47<br>1.15<br>0.90<br>0.13<br>0.77<br>0.09<br>(0.27)<br>0.03<br>(0.30)<br>0.42 | March 31.11 1.39 0.73 0.13 0.77 0.09 (0.00) 0.09 (0.10) 0.43 | <u>April</u>   | <u>May</u>     | <u>June</u>    | <u>July</u>    | <u>August</u>  | September      | October        | November       | December       |
|------------------------------------------------------------------------------------------------------------------------------------------------------------------------|----------------------------------------------------------------|-----------------------------------------------------------------------------------------------|--------------------------------------------------------------|----------------|----------------|----------------|----------------|----------------|----------------|----------------|----------------|----------------|
| Avg Monthly Cost                                                                                                                                                       | 46.56                                                          | 58.58                                                                                         | 34.58                                                        |                |                |                |                |                |                |                |                |                |
| Avg YTD Cost                                                                                                                                                           | 46.64                                                          | 52.36                                                                                         | 46.65                                                        |                |                |                |                |                |                |                |                |                |
| TSA \$ per NYC MWh                                                                                                                                                     | 0.00                                                           | 0.00                                                                                          | 0.00                                                         |                |                |                |                |                |                |                |                |                |
| 2022                                                                                                                                                                   | <u>January</u>                                                 | <u>February</u>                                                                               | <u>March</u>                                                 | <u>April</u>   | <u>May</u>     | <u>June</u>    | <u>July</u>    | <u>August</u>  | September      | October        | November       | December       |
| LBMP                                                                                                                                                                   | 134.79                                                         | 94.06                                                                                         | 56.78                                                        | 56.46          | 70.60          | 76.72          | 99.47          | 108.85         | 78.91          | 53.11          | 52.47          | 110.17         |
| NTAC                                                                                                                                                                   | 1.43                                                           | 0.95                                                                                          | 1.48                                                         | 1.17           | 2.46           | 2.07           | 3.65           | 1.69           | 1.44           | 3.21           | 3.91           | 2.23           |
| Reserve                                                                                                                                                                | 1.26                                                           | 1.21                                                                                          | 0.83                                                         | 0.81           | 0.74           | 0.66           | 0.87           | 0.65           | 0.86           | 1.02           | 0.89           | 0.49           |
| Regulation                                                                                                                                                             | 0.27                                                           | 0.19                                                                                          | 0.17                                                         | 0.12           | 0.13           | 0.15           | 0.12           | 0.13           | 0.18           | 0.18           | 0.15           | 0.12           |
| NYISO Cost of Operations                                                                                                                                               | 0.73                                                           | 0.72                                                                                          | 0.74                                                         | 0.74           | 0.74           | 0.75           | 0.76           | 0.76           | 0.76           | 0.73           | 0.74           | 0.73           |
| FERC Fee Recovery                                                                                                                                                      | 0.07                                                           | 0.08                                                                                          | 0.09                                                         | 0.10           | 0.09           | 0.08           | 0.06           | 0.06           | 0.09           | 0.10           | 0.09           | 0.08           |
| Uplift                                                                                                                                                                 | (1.50)                                                         | (1.73)                                                                                        | (0.09)                                                       | (0.36)         | (0.05)         | (0.61)         | (1.58)         | (1.91)         | (0.78)         | (0.45)         | (0.68)         | (0.77)         |
| Uplift: Local Reliability Share<br>Uplift: Statewide Share                                                                                                             | 0.09                                                           | 0.04                                                                                          | 0.27                                                         | 0.43           | 0.60           | 0.46           | 0.54           | 0.47           | 0.39           | 0.27           | 0.06           | 0.25           |
| Voltage Support and Black Start                                                                                                                                        | (1.59)<br>0.42                                                 | (1.77)<br>0.41                                                                                | (0.36)<br>0.43                                               | (0.79)<br>0.43 | (0.65)<br>0.43 | (1.07)<br>0.43 | (2.12)<br>0.43 | (2.38)<br>0.43 | (1.18)<br>0.44 | (0.72)<br>0.42 | (0.74)<br>0.42 | (1.02)<br>0.42 |
|                                                                                                                                                                        |                                                                |                                                                                               |                                                              |                |                |                |                |                |                |                |                |                |
| Avg Monthly Cost                                                                                                                                                       | 137.41                                                         | 95.82                                                                                         | 60.34                                                        | 59.38          | 75.07          | 80.17          | 103.73         | 110.61         | 81.81          | 58.26          | 57.91          | 113.40         |
| Avg YTD Cost                                                                                                                                                           | 137.49                                                         | 118.36                                                                                        | 100.65                                                       | 91.92          | 88.82          | 87.37          | 90.31          | 93.42          | 92.27          | 89.47          | 86.97          | 89.23          |
| TSA \$ per NYC MWh                                                                                                                                                     | 0.00                                                           | 2.98                                                                                          | 0.00                                                         | 0.00           | 0.11           | 0.00           | 3.98           | 1.70           | 0.06           | 0.00           | 0.00           | 0.01           |