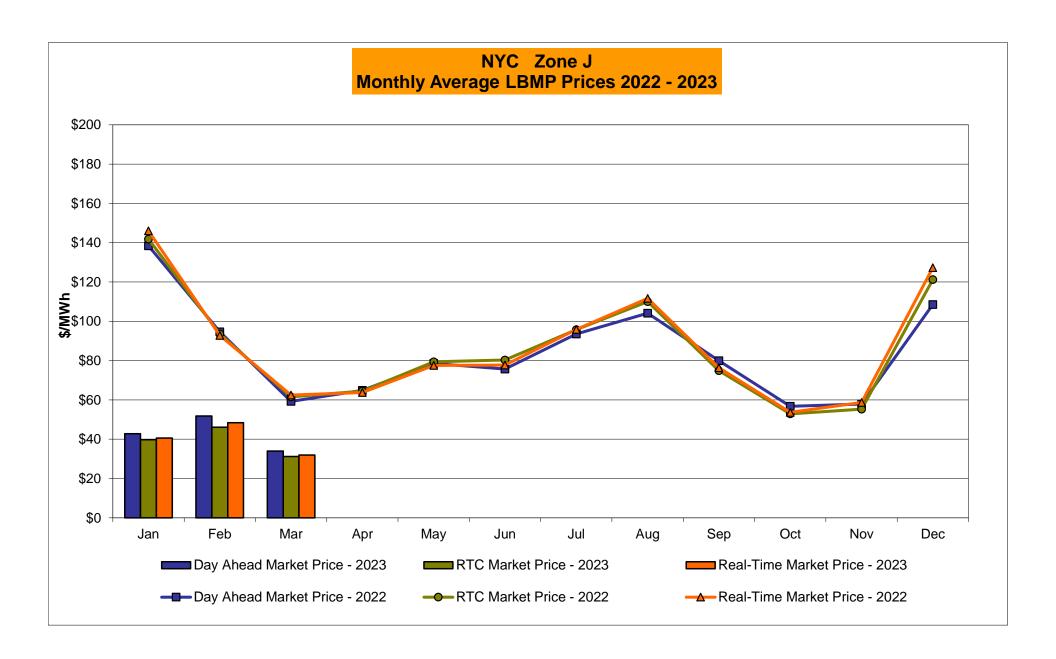

# Market Performance Highlights March 2023

- LBMP for March is \$31.11/MWh; lower than \$55.47/MWh in February 2023 and \$56.78/MWh in March 2022.
  - Day Ahead Load Weighted LBMPs and Real Time Load Weighted LBMPs are lower compared to February.
- March 2023 average year-to-date monthly cost of \$46.65/MWh is a 54% decrease from \$100.65/MWh in March 2022.
- Average daily sendout is 387 GWh/day in March; lower than 408 GWh/day in February 2023 and 390 GWh/day in March 2022.
- Natural gas prices and distillate prices are lower compared to the previous month.
  - Natural Gas (Transco Z6 NY) was \$2.26/MMBtu, down from \$3.43/MMBtu in February.
  - Natural gas prices (Transco Z6 NY) are down 49.6% year-over-year.
  - Jet Kerosene Gulf Coast was \$19.98/MMBtu, down from \$20.57/MMBtu in February.
  - Ultra Low Sulfur No.2 Diesel NY Harbor was \$19.27/MMBtu, down from \$20.23/MMBtu in February.
  - Distillate prices are down 24.6% year-over-year.
- Uplift per MWh is higher compared to the previous month.
  - Uplift (not including NYISO cost of operations) is (\$0.00)/MWh; higher than (\$0.27)/MWh in February.
    - Local Reliability Share is \$0.09/MWh, higher than \$0.03/MWh in February.
    - Statewide Share is (\$0.10)/MWh, higher than (\$0.30)/MWh in February.
  - TSA \$ per NYC MWh is \$0.00/MWh.
  - Total uplift costs (Schedule 1 components including NYISO Cost of Operations) are higher than February.

# Daily NYISO Average Cost/MWh (Energy & Ancillary Services)\* 2022 Annual Average \$89.23/MWh March 2022 YTD Average \$100.65/MWh March 2023 YTD Average \$46.65/MWh

<sup>\*</sup> Excludes ICAP payments.

# NYISO Average Cost/MWh (Energy and Ancillary Services) \* from the LBMP Customer point of view

| LBMP NTAC Reserve Regulation NYISO Cost of Operations FERC Fee Recovery Uplift Uplift: Local Reliability Share Uplift: Statewide Share Voltage Support and Black Start | January 42.10 2.82 0.72 0.09 0.77 0.08 (0.38) 0.03 (0.41) 0.42 | February<br>55.47<br>1.15<br>0.90<br>0.13<br>0.77<br>0.09<br>(0.27)<br>0.03<br>(0.30)<br>0.42 | March 31.11 1.39 0.73 0.13 0.77 0.09 (0.00) 0.09 (0.10) 0.43 | <u>April</u>   | <u>May</u>     | <u>June</u>    | <u>July</u>    | <u>August</u>  | September      | October        | November       | December       |
|------------------------------------------------------------------------------------------------------------------------------------------------------------------------|----------------------------------------------------------------|-----------------------------------------------------------------------------------------------|--------------------------------------------------------------|----------------|----------------|----------------|----------------|----------------|----------------|----------------|----------------|----------------|
| Avg Monthly Cost                                                                                                                                                       | 46.56                                                          | 58.58                                                                                         | 34.58                                                        |                |                |                |                |                |                |                |                |                |
| Avg YTD Cost                                                                                                                                                           | 46.64                                                          | 52.36                                                                                         | 46.65                                                        |                |                |                |                |                |                |                |                |                |
| TSA \$ per NYC MWh                                                                                                                                                     | 0.00                                                           | 0.00                                                                                          | 0.00                                                         |                |                |                |                |                |                |                |                |                |
| 2022                                                                                                                                                                   | <u>January</u>                                                 | <u>February</u>                                                                               | <u>March</u>                                                 | <u>April</u>   | <u>May</u>     | <u>June</u>    | <u>July</u>    | <u>August</u>  | September      | October        | November       | December       |
| LBMP                                                                                                                                                                   | 134.79                                                         | 94.06                                                                                         | 56.78                                                        | 56.46          | 70.60          | 76.72          | 99.47          | 108.85         | 78.91          | 53.11          | 52.47          | 110.17         |
| NTAC                                                                                                                                                                   | 1.43                                                           | 0.95                                                                                          | 1.48                                                         | 1.17           | 2.46           | 2.07           | 3.65           | 1.69           | 1.44           | 3.21           | 3.91           | 2.23           |
| Reserve                                                                                                                                                                | 1.26                                                           | 1.21                                                                                          | 0.83                                                         | 0.81           | 0.74           | 0.66           | 0.87           | 0.65           | 0.86           | 1.02           | 0.89           | 0.49           |
| Regulation                                                                                                                                                             | 0.27                                                           | 0.19                                                                                          | 0.17                                                         | 0.12           | 0.13           | 0.15           | 0.12           | 0.13           | 0.18           | 0.18           | 0.15           | 0.12           |
| NYISO Cost of Operations                                                                                                                                               | 0.73                                                           | 0.72                                                                                          | 0.74                                                         | 0.74           | 0.74           | 0.75           | 0.76           | 0.76           | 0.76           | 0.73           | 0.74           | 0.73           |
| FERC Fee Recovery                                                                                                                                                      | 0.07                                                           | 0.08                                                                                          | 0.09                                                         | 0.10           | 0.09           | 0.08           | 0.06           | 0.06           | 0.09           | 0.10           | 0.09           | 0.08           |
| Uplift                                                                                                                                                                 | (1.50)                                                         | (1.73)                                                                                        | (0.09)                                                       | (0.36)         | (0.05)         | (0.61)         | (1.58)         | (1.91)         | (0.78)         | (0.45)         | (0.68)         | (0.77)         |
| Uplift: Local Reliability Share<br>Uplift: Statewide Share                                                                                                             | 0.09                                                           | 0.04                                                                                          | 0.27                                                         | 0.43           | 0.60           | 0.46           | 0.54           | 0.47           | 0.39           | 0.27           | 0.06           | 0.25           |
| Voltage Support and Black Start                                                                                                                                        | (1.59)<br>0.42                                                 | (1.77)<br>0.41                                                                                | (0.36)<br>0.43                                               | (0.79)<br>0.43 | (0.65)<br>0.43 | (1.07)<br>0.43 | (2.12)<br>0.43 | (2.38)<br>0.43 | (1.18)<br>0.44 | (0.72)<br>0.42 | (0.74)<br>0.42 | (1.02)<br>0.42 |
|                                                                                                                                                                        |                                                                |                                                                                               |                                                              |                |                |                |                |                |                |                |                |                |
| Avg Monthly Cost                                                                                                                                                       | 137.41                                                         | 95.82                                                                                         | 60.34                                                        | 59.38          | 75.07          | 80.17          | 103.73         | 110.61         | 81.81          | 58.26          | 57.91          | 113.40         |
| Avg YTD Cost                                                                                                                                                           | 137.49                                                         | 118.36                                                                                        | 100.65                                                       | 91.92          | 88.82          | 87.37          | 90.31          | 93.42          | 92.27          | 89.47          | 86.97          | 89.23          |
| TSA \$ per NYC MWh                                                                                                                                                     | 0.00                                                           | 2.98                                                                                          | 0.00                                                         | 0.00           | 0.11           | 0.00           | 3.98           | 1.70           | 0.06           | 0.00           | 0.00           | 0.01           |