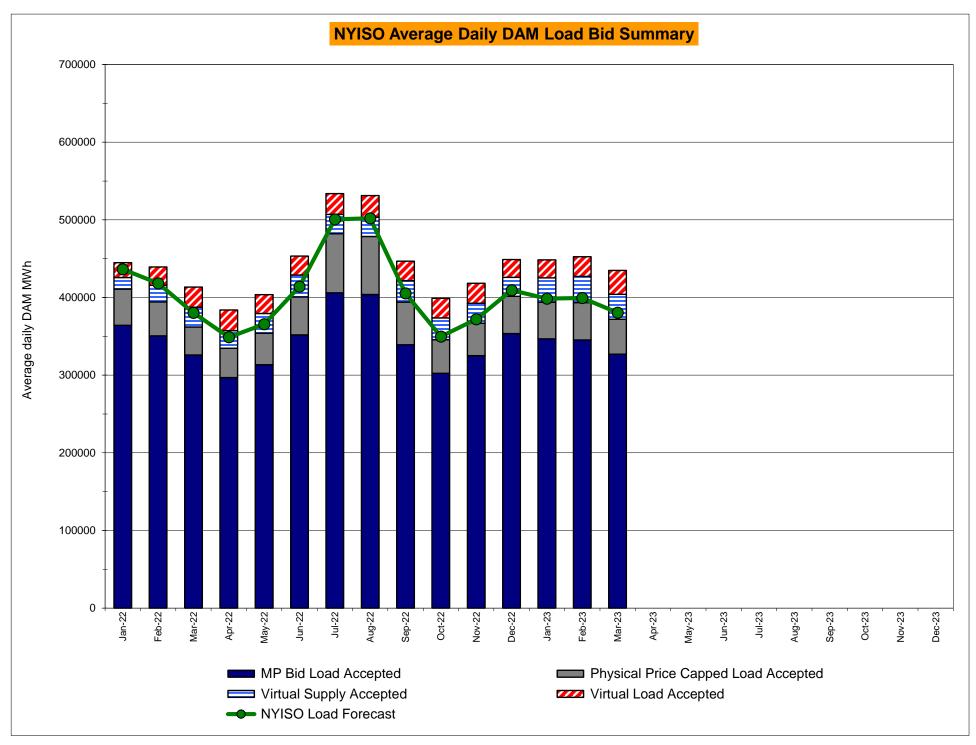

#### **NYISO Markets Transactions**

<u>April</u>

May

<u>June</u>

July

August September

March

<u>February</u>