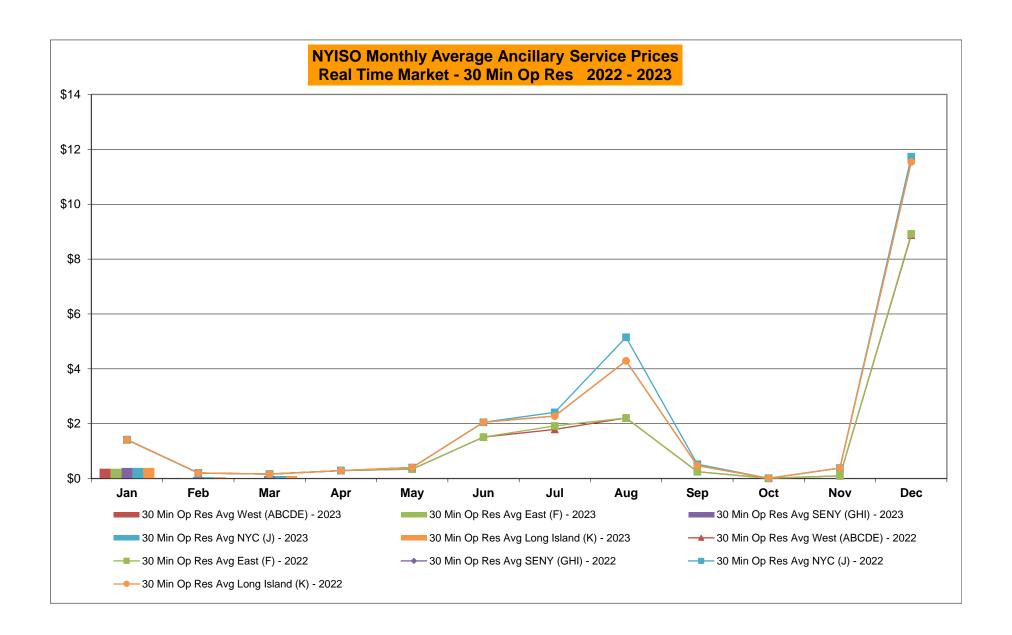

# Market Performance Highlights March 2023

- LBMP for March is \$31.11/MWh; lower than \$55.47/MWh in February 2023 and \$56.78/MWh in March 2022.
  - Day Ahead Load Weighted LBMPs and Real Time Load Weighted LBMPs are lower compared to February.
- March 2023 average year-to-date monthly cost of \$46.65/MWh is a 54% decrease from \$100.65/MWh in March 2022.
- Average daily sendout is 387 GWh/day in March; lower than 408 GWh/day in February 2023 and 390 GWh/day in March 2022.
- Natural gas prices and distillate prices are lower compared to the previous month.
  - Natural Gas (Transco Z6 NY) was \$2.26/MMBtu, down from \$3.43/MMBtu in February.
  - Natural gas prices (Transco Z6 NY) are down 49.6% year-over-year.
  - Jet Kerosene Gulf Coast was \$19.98/MMBtu, down from \$20.57/MMBtu in February.
  - Ultra Low Sulfur No.2 Diesel NY Harbor was \$19.27/MMBtu, down from \$20.23/MMBtu in February.
  - Distillate prices are down 24.6% year-over-year.
- Uplift per MWh is higher compared to the previous month.
  - Uplift (not including NYISO cost of operations) is (\$0.00)/MWh; higher than (\$0.27)/MWh in February.
    - Local Reliability Share is \$0.09/MWh, higher than \$0.03/MWh in February.
    - Statewide Share is (\$0.10)/MWh, higher than (\$0.30)/MWh in February.
  - TSA \$ per NYC MWh is \$0.00/MWh.
  - Total uplift costs (Schedule 1 components including NYISO Cost of Operations) are higher than February.