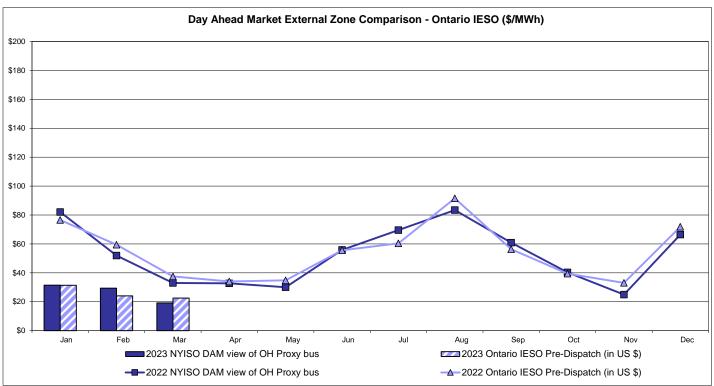

#### **NYISO Markets Transactions**

<u>April</u>

May

<u>June</u>

July

August September

March

<u>February</u>