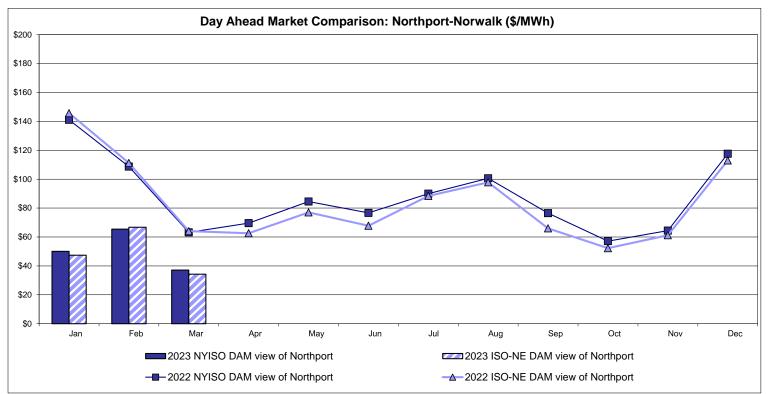

# Market Performance Highlights March 2023

- LBMP for March is \$31.11/MWh; lower than \$55.47/MWh in February 2023 and \$56.78/MWh in March 2022.
  - Day Ahead Load Weighted LBMPs and Real Time Load Weighted LBMPs are lower compared to February.
- March 2023 average year-to-date monthly cost of \$46.65/MWh is a 54% decrease from \$100.65/MWh in March 2022.
- Average daily sendout is 387 GWh/day in March; lower than 408 GWh/day in February 2023 and 390 GWh/day in March 2022.
- Natural gas prices and distillate prices are lower compared to the previous month.
  - Natural Gas (Transco Z6 NY) was \$2.26/MMBtu, down from \$3.43/MMBtu in February.
  - Natural gas prices (Transco Z6 NY) are down 49.6% year-over-year.
  - Jet Kerosene Gulf Coast was \$19.98/MMBtu, down from \$20.57/MMBtu in February.
  - Ultra Low Sulfur No.2 Diesel NY Harbor was \$19.27/MMBtu, down from \$20.23/MMBtu in February.
  - Distillate prices are down 24.6% year-over-year.
- Uplift per MWh is higher compared to the previous month.
  - Uplift (not including NYISO cost of operations) is (\$0.00)/MWh; higher than (\$0.27)/MWh in February.
    - Local Reliability Share is \$0.09/MWh, higher than \$0.03/MWh in February.
    - Statewide Share is (\$0.10)/MWh, higher than (\$0.30)/MWh in February.
  - TSA \$ per NYC MWh is \$0.00/MWh.
  - Total uplift costs (Schedule 1 components including NYISO Cost of Operations) are higher than February.