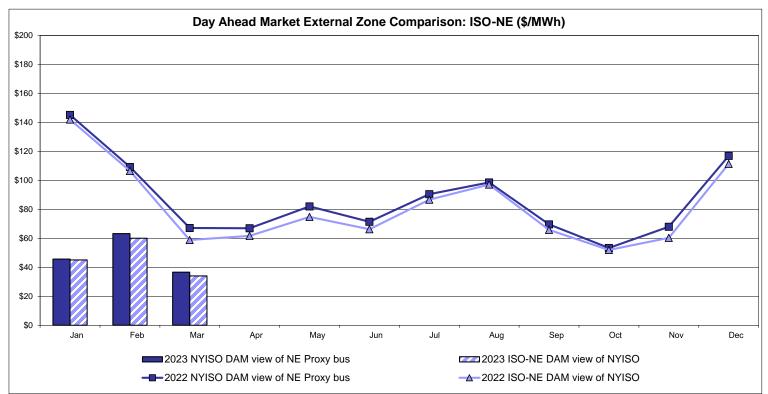

| Controllable<br>Line<br>33.80<br>8.44<br>30.90 | Controllable<br>Line<br>33.89<br>8.50 | 16.12<br>7.50                         |
| Unweighted Price * Standard Deviation  RTC LBMP Unweighted Price * Standard Deviation | Zone O 19.18 6.29       | QUEBEC (Wheel)  Zone M  16.33 7.30           | QUEBEC (Import/Export)  Zone M  16.33 7.30           | Zone P<br>26.77<br>6.31<br>24.66 | Zone N<br>36.62<br>10.95  | SOUND<br>CABLE<br>Controllable<br>Line<br>38.33<br>11.81 | NORWALK<br>Controllable<br>Line<br>37.11<br>10.37 | Controllable Line  36.49 9.58         | Controllable<br>Line<br>33.80<br>8.44<br>30.90 | Controllable<br>Line<br>33.89<br>8.50 | 16.12<br>7.50                         |

<sup>\*</sup> Straight LBMP averages

















## **External Comparison ISO-New England**





## **External Comparison PJM**





#### **External Comparison Ontario IESO**





Notes: Exchange factor used for March 2023 was 0.730833881458744 to US

HOEP: Hourly Ontario Energy Price Pre-Dispatch: Projected Energy Price

#### **External Controllable Line: Cross Sound Cable (New England)**





#### Note:

ISO-NE Forecast is an advisory posting @ 18:00 day before.

The DAM and R/T prices at the Shorham 13899 interface are used for ISO-NE.

The DAM and R/T prices at the CSC interface are used for NYISO.

### **External Controllable Line: Northport - Norwalk (New England)**





#### Note:

ISO-NE Forecast is an advisory posting @ 18:00 day before.

The DAM and R/T prices at the Northport 138 interface are used for ISO-NE.

The DAM and R/T prices at the 1385 interface are used for N