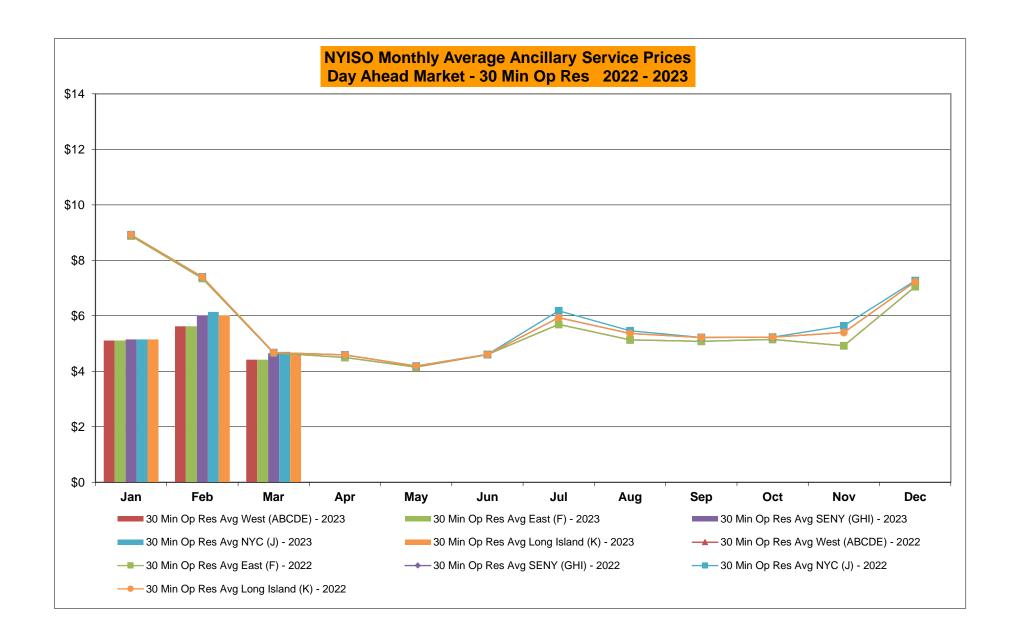

#### **NYISO Markets Transactions**

<u>April</u>

May

<u>June</u>

July

August September

March

<u>February</u>