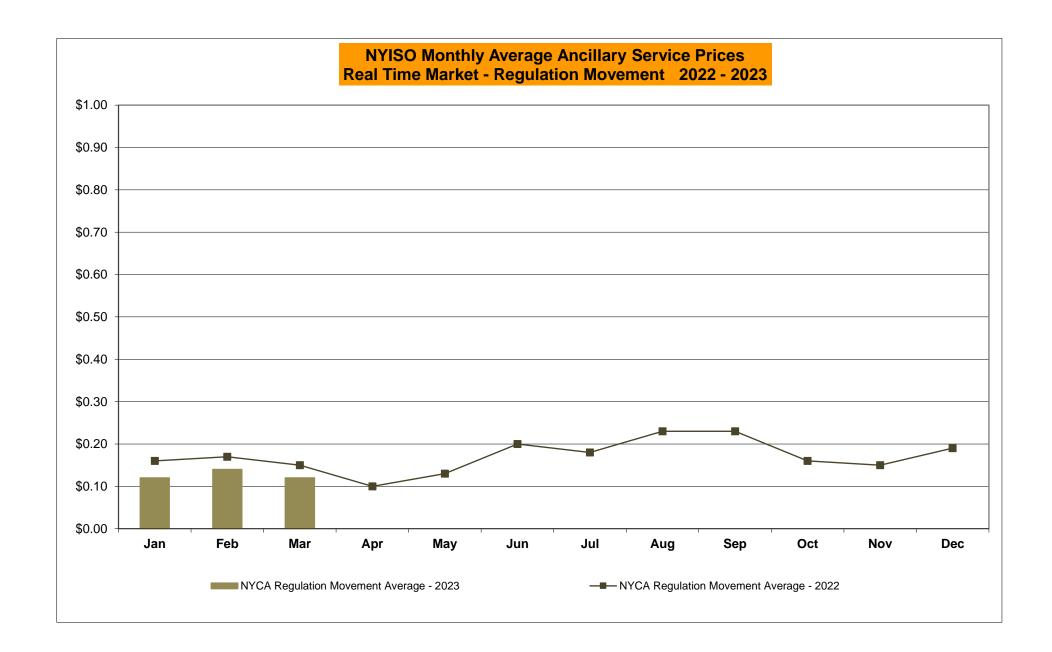

# Market Performance Highlights March 2023

- LBMP for March is \$31.11/MWh; lower than \$55.47/MWh in February 2023 and \$56.78/MWh in March 2022.
  - Day Ahead Load Weighted LBMPs and Real Time Load Weighted LBMPs are lower compared to February.
- March 2023 average year-to-date monthly cost of \$46.65/MWh is a 54% decrease from \$100.65/MWh in March 2022.
- Average daily sendout is 387 GWh/day in March; lower than 408 GWh/day in February 2023 and 390 GWh/day in March 2022.
- Natural gas prices and distillate prices are lower compared to the previous month.
  - Natural Gas (Transco Z6 NY) was \$2.26/MMBtu, down from \$3.43/MMBtu in February.
  - Natural gas prices (Transco Z6 NY) are down 49.6% year-over-year.
  - Jet Kerosene Gulf Coast was \$19.98/MMBtu, down from \$20.57/MMBtu in February.
  - Ultra Low Sulfur No.2 Diesel NY Harbor was \$19.27/MMBtu, down from \$20.23/MMBtu in February.
  - Distillate prices are down 24.6% year-over-year.
- Uplift per MWh is higher compared to the previous month.
  - Uplift (not including NYISO cost of operations) is (\$0.00)/MWh; higher than (\$0.27)/MWh in February.
    - Local Reliability Share is \$0.09/MWh, higher than \$0.03/MWh in February.
    - Statewide Share is (\$0.10)/MWh, higher than (\$0.30)/MWh in February.
  - TSA \$ per NYC MWh is \$0.00/MWh.
  - Total uplift costs (Schedule 1 components including NYISO Cost of Operations) are higher than February.