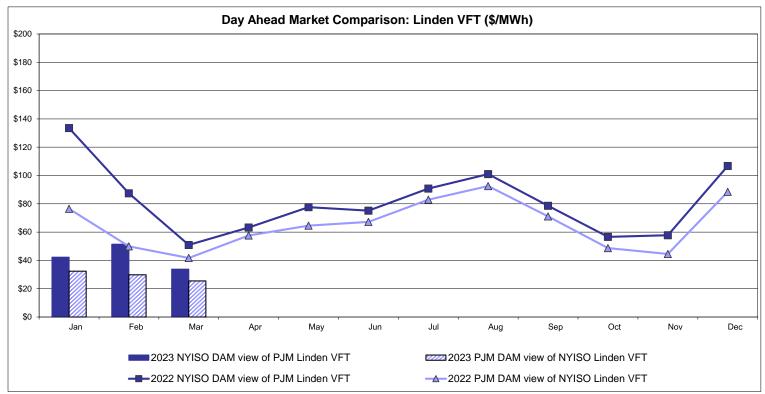

Projected Energy Price

#### **External Controllable Line: Cross Sound Cable (New England)**





#### Note:

ISO-NE Forecast is an advisory posting @ 18:00 day before.

The DAM and R/T prices at the Shorham 13899 interface are used for ISO-NE.

The DAM and R/T prices at the CSC interface are used for NYISO.

### **External Controllable Line: Northport - Norwalk (New England)**





#### Note:

ISO-NE Forecast is an advisory posting @ 18:00 day before.

The DAM and R/T prices at the Northport 138 interface are used for ISO-NE.

The DAM and R/T prices at the 1385 interface are used for NYISO.

### **External Controllable Line: Neptune (PJM)**





### **External Comparison Hydro-Quebec**





Note:

Hydro-Quebec Prices are unavailable.

## **External Controllable Line: Linden VFT (PJM)**





## **External Controllable Line: Hudson (PJM)**





#### **NYISO Real Time Price Correction Statistics**

|                                                                                                                                                                                                                                                                                                                                                                                                                                                                                                                                           |