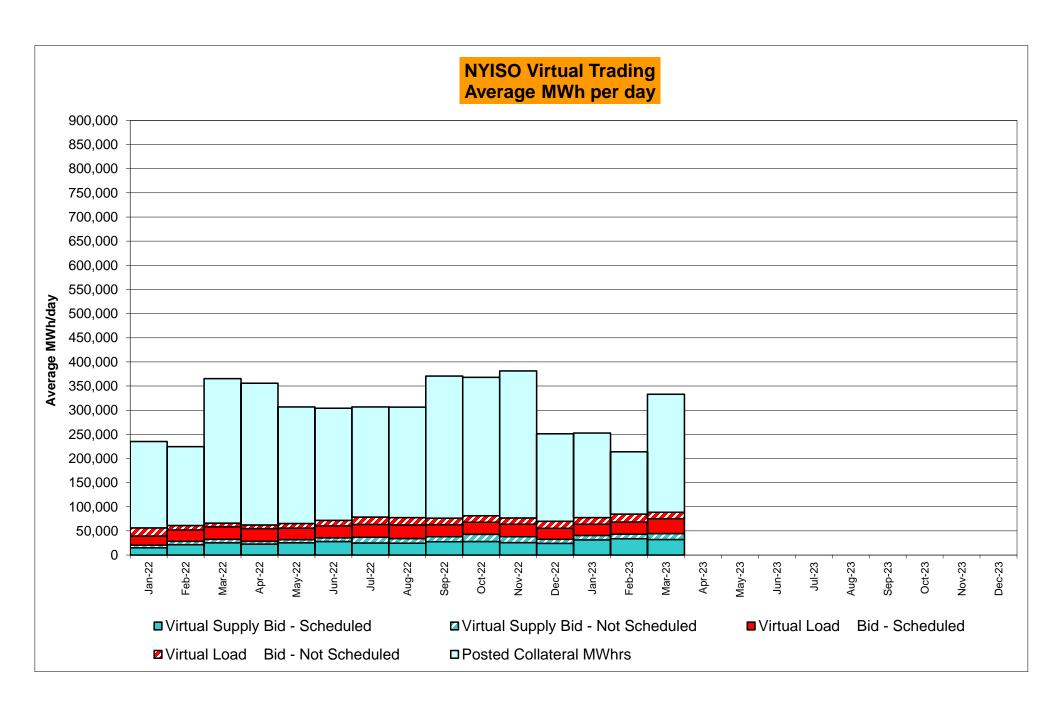

<br>720<br>0.28%<br>1.63%                 | 5<br>744<br>0.67%<br>0.29%<br>23<br>9,140<br>0.25%<br>0.10%<br>13<br>744<br>1.75%<br>1.65%                 | 5<br>744<br>0.67%<br>0.34%<br>25<br>9,145<br>0.27%<br>0.12%<br>24<br>744<br>3.23%<br>1.85%                 | 0<br>720<br>0.00%<br>0.31%<br>0<br>8,825<br>0.00%<br>0.11%<br>8<br>720<br>1.11%<br>1.77%                 | 0<br>744<br>0.00%<br>0.27%<br>0<br>9,097<br>0.00%<br>0.10%<br>1<br>744<br>0.13%<br>1.60%                 | 0<br>721<br>0.00%<br>0.25%<br>0<br>8,857<br>0.00%<br>0.09%<br>5<br>721<br>0.69%<br>1.52%                 | 1<br>744<br>0.13%<br>0.24%<br>2<br>9,317<br>0.02%<br>0.08%<br>9<br>744<br>1.21%<br>1.50%                 |

<sup>\*</sup>Calendar days from reservation date; for June 2018 forward, business days from market date









|        |                  |           |                  |           | virtual Lo | ad and   | Supp             | oly Zonal | Statistic        | s (Avera   | ge MWh/d         | ay) - 2023    | <u> </u>         |           |                  |            |                  |
|--------|------------------|-----------|------------------|-----------|------------|----------|------------------|-----------|------------------|------------|------------------|---------------|------------------|-----------|------------------|------------|------------------|
|        |                  | Virtual L |                  | Virtual S | upply Bid  | pply Bid |                  | Virtual L | oad Bid          | Virtual Su | ıpply Bid        |               |                  | Virtual L |