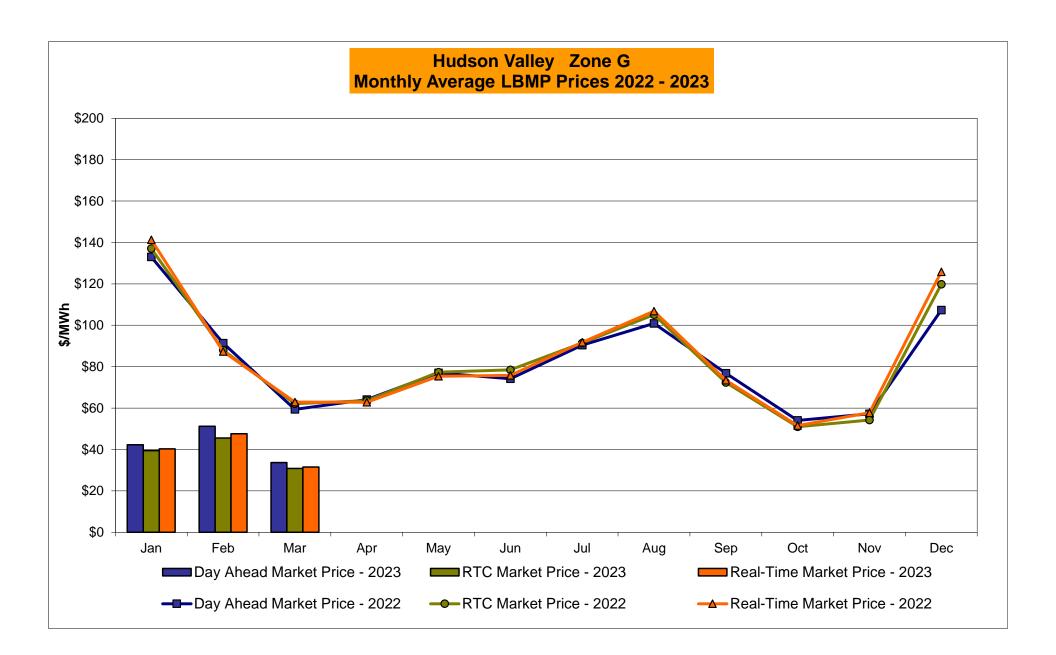

# Market Performance Highlights March 2023

- LBMP for March is \$31.11/MWh; lower than \$55.47/MWh in February 2023 and \$56.78/MWh in March 2022.
  - Day Ahead Load Weighted LBMPs and Real Time Load Weighted LBMPs are lower compared to February.
- March 2023 average year-to-date monthly cost of \$46.65/MWh is a 54% decrease from \$100.65/MWh in March 2022.
- Average daily sendout is 387 GWh/day in March; lower than 408 GWh/day in February 2023 and 390 GWh/day in March 2022.
- Natural gas prices and distillate prices are lower compared to the previous month.
  - Natural Gas (Transco Z6 NY) was \$2.26/MMBtu, down from \$3.43/MMBtu in February.
  - Natural gas prices (Transco Z6 NY) are down 49.6% year-over-year.
  - Jet Kerosene Gulf Coast was \$19.98/MMBtu, down from \$20.57/MMBtu in February.
  - Ultra Low Sulfur No.2 Diesel NY Harbor was \$19.27/MMBtu, down from \$20.23/MMBtu in February.
  - Distillate prices are down 24.6% year-over-year.
- Uplift per MWh is higher compared to the previous month.
  - Uplift (not including NYISO cost of operations) is (\$0.00)/MWh; higher than (\$0.27)/MWh in February.
    - Local Reliability Share is \$0.09/MWh, higher than \$0.03/MWh in February.
    - Statewide Share is (\$0.10)/MWh, higher than (\$0.30)/MWh in February.
  - TSA \$ per NYC MWh is \$0.00/MWh.
  - Total uplift costs (Schedule 1 components including NYISO Cost of Operations) are higher than February.

# Daily NYISO Average Cost/MWh (Energy & Ancillary Services)\* 2022 Annual Average \$89.23/MWh March 2022 YTD Average \$100.65/MWh March 2023 YTD Average \$46.65/MWh

<sup>\*</sup> Excludes ICAP payments.

# NYISO Average Cost/MWh (Energy and Ancillary Services) \* from the LBMP Customer point of view

| LBMP NTAC Reserve Regulation NYISO Cost of Operations FERC Fee Recovery Uplift Uplift: Local Reliability Share Uplift: Statewide Share Voltage Support and Black Start | January 42.10 2.82 0.72 0.09 0.77 0.08 (0.38) 0.03 (0.41) 0.42 | February<br>55.47<br>1.15<br>0.90<br>0.13<br>0.77<br>0.09<br>(0.27)<br>0.03<br>(0.30)<br>0.42 | March 31.11 1.39 0.73 0.13 0.77 0.09 (0.00) 0.09 (0.10) 0.43 | <u>April</u>   | <u>May</u>     | <u>June</u>    | <u>July</u>    | <u>August</u>  | September      | October        | November       | December       |
|------------------------------------------------------------------------------------------------------------------------------------------------------------------------|----------------------------------------------------------------|-----------------------------------------------------------------------------------------------|--------------------------------------------------------------|----------------|----------------|----------------|----------------|----------------|----------------|----------------|----------------|----------------|
| Avg Monthly Cost                                                                                                                                                       | 46.56                                                          | 58.58                                                                                         | 34.58                                                        |                |                |                |                |                |                |                |                |                |
| Avg YTD Cost                                                                                                                                                           | 46.64                                                          | 52.36                                                                                         | 46.65                                                        |                |                |                |                |                |                |                |                |                |
| TSA \$ per NYC MWh                                                                                                                                                     | 0.00                                                           | 0.00                                                                                          | 0.00                                                         |                |                |                |                |                |                |                |                |                |
| 2022                                                                                                                                                                   | <u>January</u>                                                 | <u>February</u>                                                                               | <u>March</u>                                                 | <u>April</u>   | <u>May</u>     | <u>June</u>    | <u>July</u>    | <u>August</u>  | September      | October        | November       | December       |
| LBMP                                                                                                                                                                   | 134.79                                                         | 94.06                                                                                         | 56.78                                                        | 56.46          | 70.60          | 76.72          | 99.47          | 108.85         | 78.91          | 53.11          | 52.47          | 110.17         |
| NTAC                                                                                                                                                                   | 1.43                                                           | 0.95                                                                                          | 1.48                                                         | 1.17           | 2.46           | 2.07           | 3.65           | 1.69           | 1.44           | 3.21           | 3.91           | 2.23           |
| Reserve                                                                                                                                                                | 1.26                                                           | 1.21                                                                                          | 0.83                                                         | 0.81           | 0.74           | 0.66           | 0.87           | 0.65           | 0.86           | 1.02           | 0.89           | 0.49           |
| Regulation                                                                                                                                                             | 0.27                                                           | 0.19                                                                                          | 0.17                                                         | 0.12           | 0.13           | 0.15           | 0.12           | 0.13           | 0.18           | 0.18           | 0.15           | 0.12           |
| NYISO Cost of Operations                                                                                                                                               | 0.73                                                           | 0.72                                                                                          | 0.74                                                         | 0.74           | 0.74           | 0.75           | 0.76           | 0.76           | 0.76           | 0.73           | 0.74           | 0.73           |
| FERC Fee Recovery                                                                                                                                                      | 0.07                                                           | 0.08                                                                                          | 0.09                                                         | 0.10           | 0.09           | 0.08           | 0.06           | 0.06           | 0.09           | 0.10           | 0.09           | 0.08           |
| Uplift                                                                                                                                                                 | (1.50)                                                         | (1.73)                                                                                        | (0.09)                                                       | (0.36)         | (0.05)         | (0.61)         | (1.58)         | (1.91)         | (0.78)         | (0.45)         | (0.68)         | (0.77)         |
| Uplift: Local Reliability Share<br>Uplift: Statewide Share                                                                                                             | 0.09                                                           | 0.04                                                                                          | 0.27                                                         | 0.43           | 0.60           | 0.46           | 0.54           | 0.47           | 0.39           | 0.27           | 0.06           | 0.25           |
| Voltage Support and Black Start                                                                                                                                        | (1.59)<br>0.42                                                 | (1.77)<br>0.41                                                                                | (0.36)<br>0.43                                               | (0.79)<br>0.43 | (0.65)<br>0.43 | (1.07)<br>0.43 | (2.12)<br>0.43 | (2.38)<br>0.43 | (1.18)<br>0.44 | (0.72)<br>0.42 | (0.74)<br>0.42 | (1.02)<br>0.42 |
|                                                                                                                                                                        |                                                                |                                                                                               |                                                              |                |                |                |                |                |                |                |                |                |
| Avg Monthly Cost                                                                                                                                                       | 137.41                                                         | 95.82                                                                                         | 60.34                                                        | 59.38          | 75.07          | 80.17          | 103.73         | 110.61         | 81.81          | 58.26          | 57.91          | 113.40         |
| Avg YTD Cost                                                                                                                                                           | 137.49                                                         | 118.36                                                                                        | 100.65                                                       | 91.92          | 88.82          | 87.37          | 90.31          | 93.42          | 92.27          | 89.47          | 86.97          | 89.23          |
| TSA \$ per NYC MWh                                                                                                                                                     | 0.00                                                           | 2.98                                                                                          | 0.00                                                         | 0.00           | 0.11           | 0.00           | 3.98           | 1.70           | 0.06           | 0.00           | 0.00           | 0.01           |