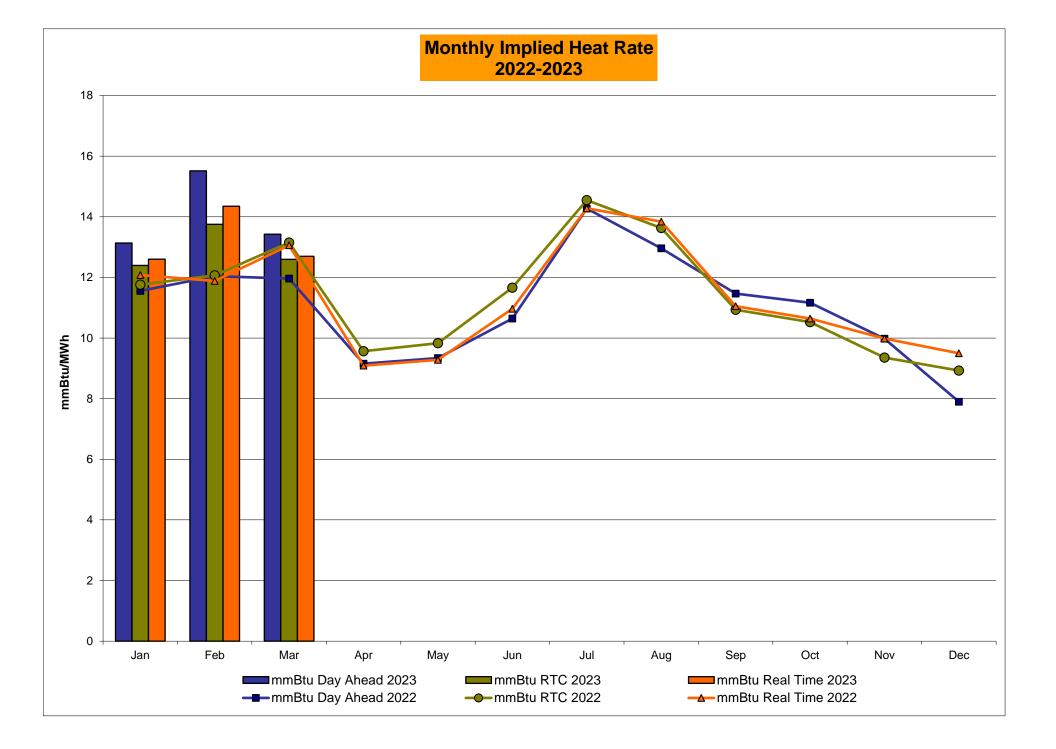

>6.66<br>6.01<br>5.65<br>2.70<br>4.26<br>4.90<br>4.26<br>3.90<br>1.79<br>2.28<br>2.41<br>2.28<br>1.92         | 10.69<br>12.88<br>10.69<br>8.61<br>5.68<br>6.67<br>4.58<br>2.37<br>4.29<br>5.15<br>4.29<br>2.21         | 3.49<br>3.74<br>3.49<br>3.27<br>1.84<br>0.81<br>1.06<br>0.81<br>0.59<br>0.25<br>0.47<br>0.52<br>0.47         | 3.23<br>3.41<br>3.23<br>3.22<br>1.40<br>0.38<br>0.56<br>0.38<br>0.37<br>0.01<br>0.01<br>0.01         | 7.82<br>8.01<br>7.82<br>7.54<br>3.02<br>2.63<br>2.81<br>2.63<br>2.35<br>0.10<br>0.38<br>0.38<br>0.38                 | 36.64<br>36.89<br>36.64<br>34.02<br>22.15<br>23.83<br>24.09<br>23.83<br>21.21<br>12.80<br>11.54<br>11.73<br>11.54<br>8.92         |

## NYISO In City Energy Mitigation - AMP (NYC Zone) 2022 - 2023 Percentage of committed unit-hours mitigated









# NYISO LBMP ZONES



Market Mitigation and Analysis Prepared: 4/12/2023 10:54 AM

#### **Billing Codes for Chart C**

| Chart - C Category Name                   | <b>Billing Code</b> | Billing Category Name                                                              |
|-------------------------------------------|---------------------|------------------------------------------------------------------------------------|
| Bid Production Cost Guarantee Balancing   | 81203               | Balancing NYISO Bid Production Cost Guarantee - Internal Units                     |
| Bid Production Cost Guarantee Balancing   | 81204               | Balancing NYISO Bid Production Cost Guarantee - External Units                     |
| Bid Production Cost Guarantee Balancing   | 81205               |