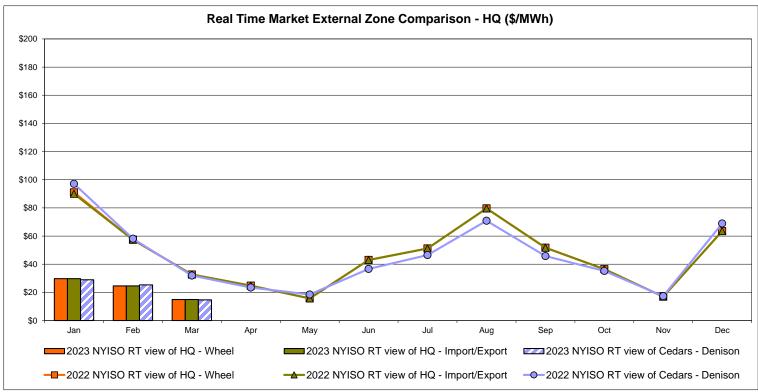

#### **NYISO Markets Transactions**

<u>April</u>

May

<u>June</u>

July

August September

March

<u>February</u>