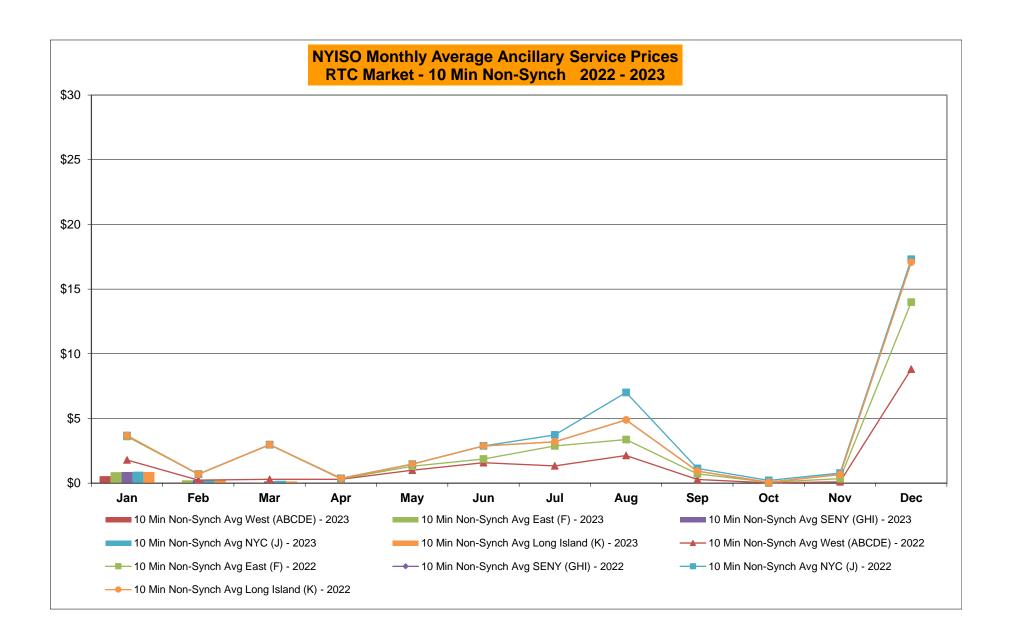

|           |            | -        | Sep-23           |           |                  |            |                  | _             | Sep-23<br>Oct-23 |           |                  |            |                  |
|        | Nov-23           |           |                  |           |            | -        | Oct-23<br>Nov-23 |           |                  |            |                  | _             | Nov-23           |           |                  |            |                  |
|        | Dec-23           |           |                  |           |            | $\dashv$ | Dec-23           |           |                  |            |                  | _             | Dec-23           |           |                  |            |                  |































#### NYISO Markets Ancillary Services Statistics - Unweighted Price (\$/MWH) - DAM

| 2023                                                                                                                                                                                                                                                                                                                                                           | <u>January</u>                                                                                                     | <u>February</u>                                                                                                   | <u>March</u>                                                                                         | <u>Apri