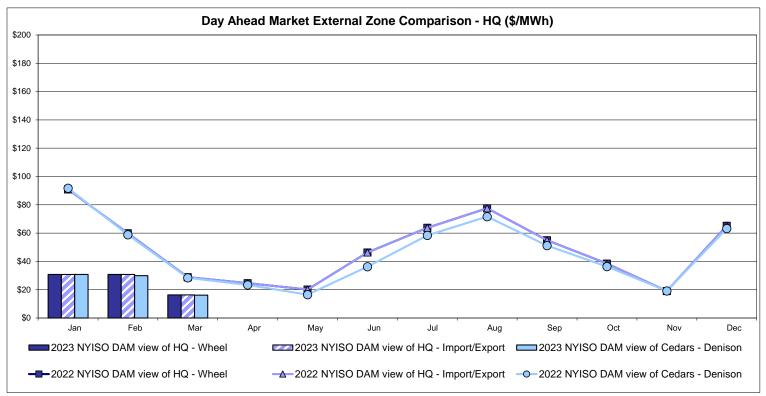

#### **NYISO Markets Transactions**

<u>April</u>

May

<u>June</u>

July

August September

March

<u>February</u>