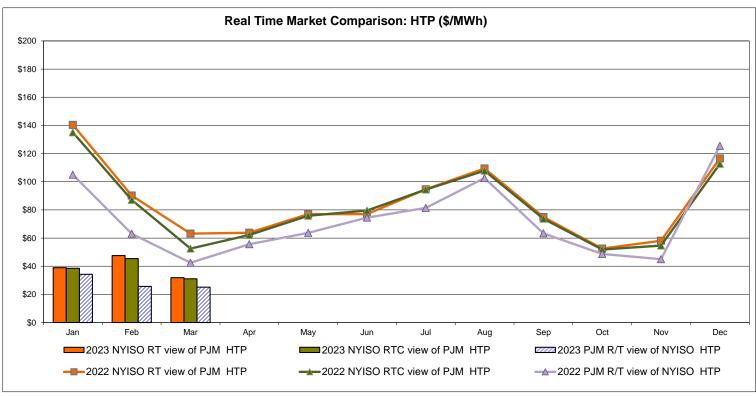

ine: Cross Sound Cable (New England)**





#### Note:

ISO-NE Forecast is an advisory posting @ 18:00 day before.

The DAM and R/T prices at the Shorham 13899 interface are used for ISO-NE.

The DAM and R/T prices at the CSC interface are used for NYISO.

### **External Controllable Line: Northport - Norwalk (New England)**





#### Note:

ISO-NE Forecast is an advisory posting @ 18:00 day before.

The DAM and R/T prices at the Northport 138 interface are used for ISO-NE.

The DAM and R/T prices at the 1385 interface are used for NYISO.

### **External Controllable Line: Neptune (PJM)**





### **External Comparison Hydro-Quebec**





Note:

Hydro-Quebec Prices are unavailable.

## **External Controllable Line: Linden VFT (PJM)**





## **External Controllable Line: Hudson (PJM)**





#### **NYISO Real Time Price Correction Statistics**

|                                                                                                                                                                                                                                                                                                                                                                                                                                                                                                                                           |                                                                                                                                                                                       |