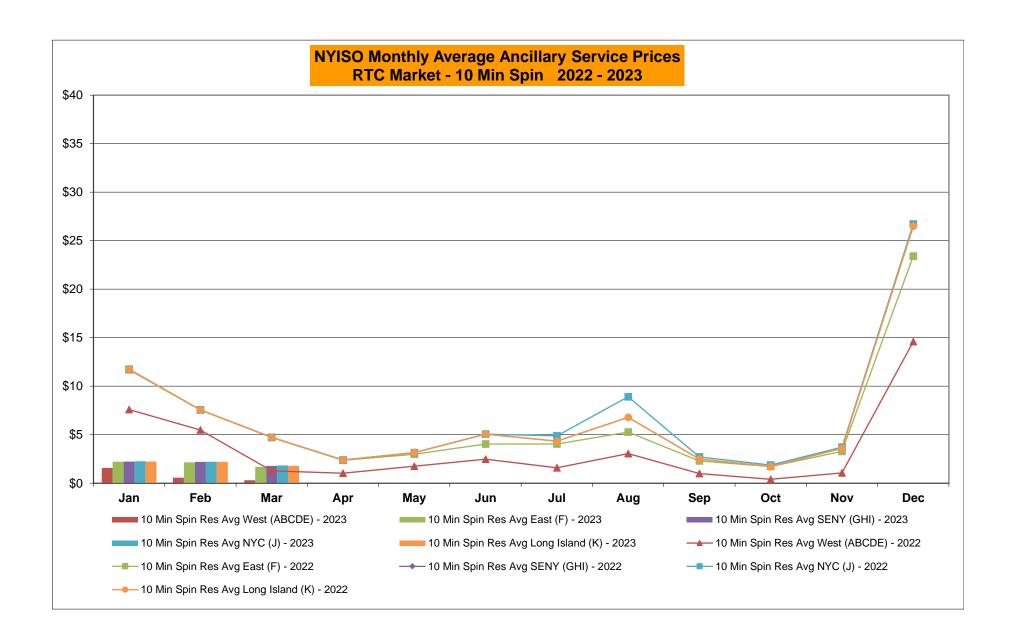

|           |            | -        | Sep-23           |           |                  |            |                  | _             | Sep-23<br>Oct-23 |           |                  |            |                  |
|        | Nov-23           |           |                  |           |            | -        | Oct-23<br>Nov-23 |           |                  |            |                  | _             | Nov-23           |           |                  |            |                  |
|        | Dec-23           |           |                  |           |            | $\dashv$ | Dec-23           |           |                  |            |                  | _             | Dec-23           |           |                  |            |                  |































#### NYISO Markets Ancillary Services Statistics - Unweighted Price (\$/MWH) - DAM

| 2023                                                                                                                                                                                                                                                                                                                                                           | <u>January</u>                                                                                                     | <u>February</u>                                                                                                   | <u>March</u>                                                                                         | <u>Ap