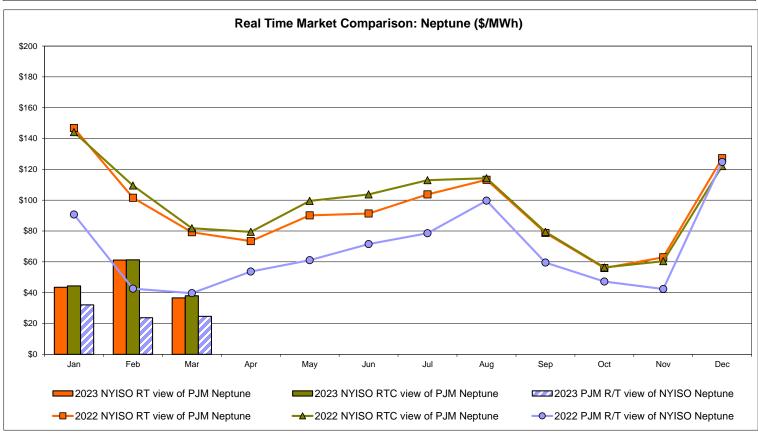

#### **NYISO Markets Transactions**

<u>April</u>

May

<u>June</u>

July

August September

March

<u>February</u>