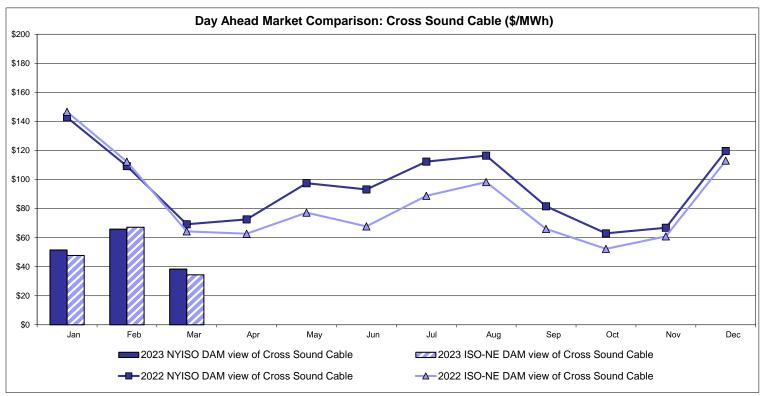

# Market Performance Highlights March 2023

- LBMP for March is \$31.11/MWh; lower than \$55.47/MWh in February 2023 and \$56.78/MWh in March 2022.
  - Day Ahead Load Weighted LBMPs and Real Time Load Weighted LBMPs are lower compared to February.
- March 2023 average year-to-date monthly cost of \$46.65/MWh is a 54% decrease from \$100.65/MWh in March 2022.
- Average daily sendout is 387 GWh/day in March; lower than 408 GWh/day in February 2023 and 390 GWh/day in March 2022.
- Natural gas prices and distillate prices are lower compared to the previous month.
  - Natural Gas (Transco Z6 NY) was \$2.26/MMBtu, down from \$3.43/MMBtu in February.
  - Natural gas prices (Transco Z6 NY) are down 49.6% year-over-year.
  - Jet Kerosene Gulf Coast was \$19.98/MMBtu, down from \$20.57/MMBtu in February.
  - Ultra Low Sulfur No.2 Diesel NY Harbor was \$19.27/MMBtu, down from \$20.23/MMBtu in February.
  - Distillate prices are down 24.6% year-over-year.
- Uplift per MWh is higher compared to the previous month.
  - Uplift (not including NYISO cost of operations) is (\$0.00)/MWh; higher than (\$0.27)/MWh in February.
    - Local Reliability Share is \$0.09/MWh, higher than \$0.03/MWh in February.
    - Statewide Share is (\$0.10)/MWh, higher than (\$0.30)/MWh in February.
  - TSA \$ per NYC MWh is \$0.00/MWh.
  - Total uplift costs (Schedule 1 components including NYISO Cost of Operations) are higher than February.