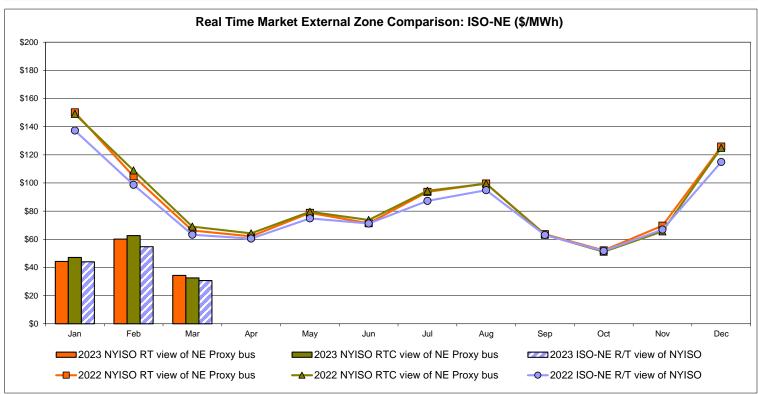

| Controllable<br>Line<br>33.80<br>8.44<br>30.90 | Controllable<br>Line<br>33.89<br>8.50 | 16.12<br>7.50                         |
| Unweighted Price * Standard Deviation  RTC LBMP Unweighted Price * Standard Deviation | Zone O 19.18 6.29       | QUEBEC (Wheel)  Zone M  16.33 7.30           | QUEBEC (Import/Export)  Zone M  16.33 7.30           | Zone P<br>26.77<br>6.31<br>24.66 | Zone N<br>36.62<br>10.95  | SOUND<br>CABLE<br>Controllable<br>Line<br>38.33<br>11.81 | NORWALK<br>Controllable<br>Line<br>37.11<br>10.37 | Controllable Line  36.49 9.58         | Controllable<br>Line<br>33.80<br>8.44<br>30.90 | Controllable<br>Line<br>33.89<br>8.50 | 16.12<br>7.50                         |

<sup>\*</sup> Straight LBMP averages

















## **External Comparison ISO-New England**





## **External Comparison PJM**





#### **External Comparison Ontario IESO**





Notes: Exchange factor used for March 2023 was 0.730833881458744 to US

HOEP: Hourly Ontario Energy Price Pre-Dispatch: Projected Energy Price

#### **External Controllable Line: Cross Sound Cable (New England)**





#### Note:

ISO-NE Forecast is an advisory posting @ 18:00 day before.

The DAM and R/T prices at the Shorham 13899 interface are used for ISO-NE.

The DAM and R/T prices at the CSC interface are used for NYISO.

### **External Controllable Line: Northport - Norwalk (New England)**





#### Note:

ISO-NE Forecast is an advisory posting @ 18:00 day before.

The DAM and R/T prices at the Northport 138 interface are used for ISO-NE.

The DAM and R/T prices at the 1385 interface are used for NYI