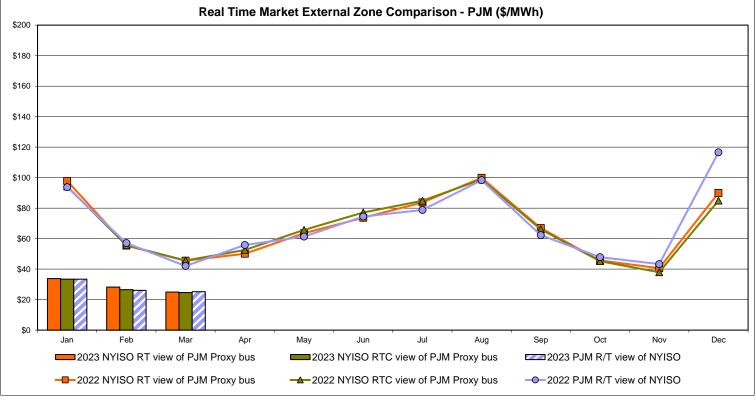

#### **NYISO Markets Transactions**

<u>April</u>

May

<u>June</u>

July

August September

March

<u>February</u>