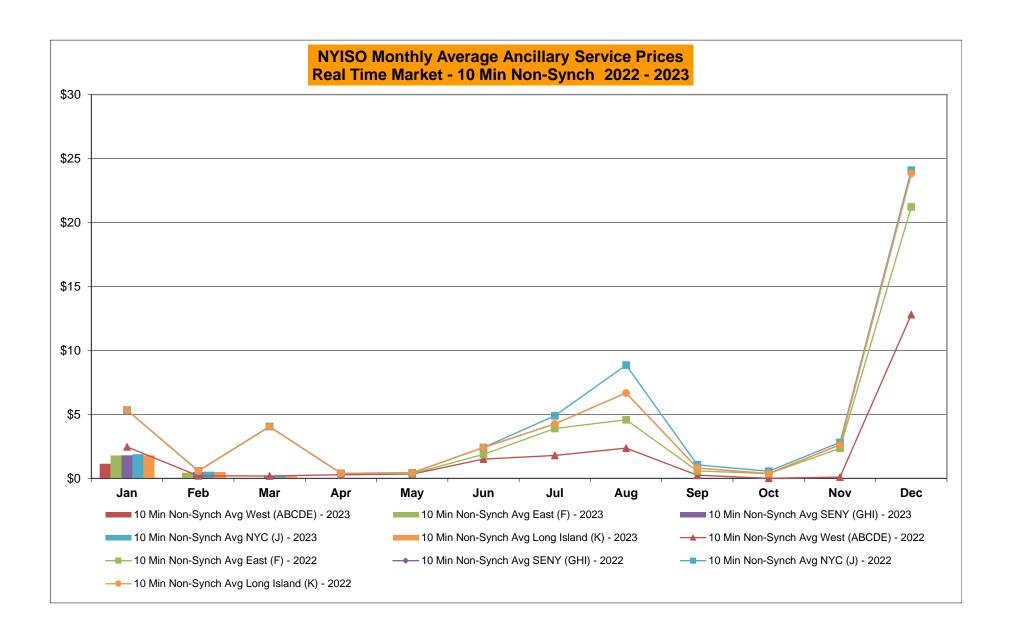

# Market Performance Highlights March 2023

- LBMP for March is \$31.11/MWh; lower than \$55.47/MWh in February 2023 and \$56.78/MWh in March 2022.
  - Day Ahead Load Weighted LBMPs and Real Time Load Weighted LBMPs are lower compared to February.
- March 2023 average year-to-date monthly cost of \$46.65/MWh is a 54% decrease from \$100.65/MWh in March 2022.
- Average daily sendout is 387 GWh/day in March; lower than 408 GWh/day in February 2023 and 390 GWh/day in March 2022.
- Natural gas prices and distillate prices are lower compared to the previous month.
  - Natural Gas (Transco Z6 NY) was \$2.26/MMBtu, down from \$3.43/MMBtu in February.
  - Natural gas prices (Transco Z6 NY) are down 49.6% year-over-year.
  - Jet Kerosene Gulf Coast was \$19.98/MMBtu, down from \$20.57/MMBtu in February.
  - Ultra Low Sulfur No.2 Diesel NY Harbor was \$19.27/MMBtu, down from \$20.23/MMBtu in February.
  - Distillate prices are down 24.6% year-over-year.
- Uplift per MWh is higher compared to the previous month.
  - Uplift (not including NYISO cost of operations) is (\$0.00)/MWh; higher than (\$0.27)/MWh in February.
    - Local Reliability Share is \$0.09/MWh, higher than \$0.03/MWh in February.
    - Statewide Share is (\$0.10)/MWh, higher than (\$0.30)/MWh in February.
  - TSA \$ per NYC MWh is \$0.00/MWh.
  - Total uplift costs (Schedule 1 components including NYISO Cost of Operations) are higher than February.