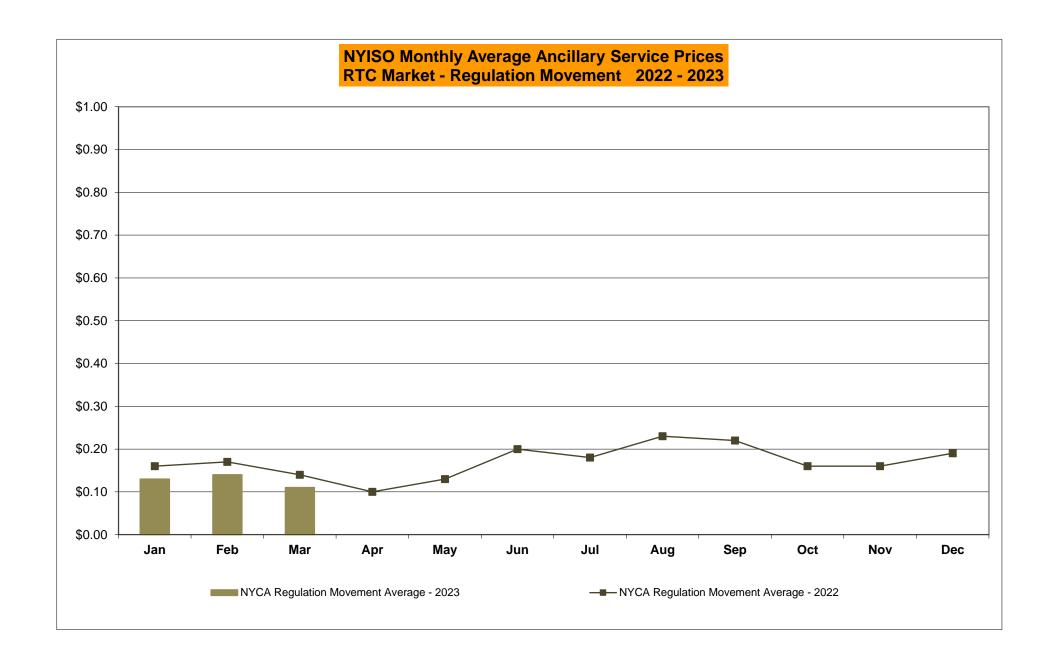

# Market Performance Highlights March 2023

- LBMP for March is \$31.11/MWh; lower than \$55.47/MWh in February 2023 and \$56.78/MWh in March 2022.
  - Day Ahead Load Weighted LBMPs and Real Time Load Weighted LBMPs are lower compared to February.
- March 2023 average year-to-date monthly cost of \$46.65/MWh is a 54% decrease from \$100.65/MWh in March 2022.
- Average daily sendout is 387 GWh/day in March; lower than 408 GWh/day in February 2023 and 390 GWh/day in March 2022.
- Natural gas prices and distillate prices are lower compared to the previous month.
  - Natural Gas (Transco Z6 NY) was \$2.26/MMBtu, down from \$3.43/MMBtu in February.
  - Natural gas prices (Transco Z6 NY) are down 49.6% year-over-year.
  - Jet Kerosene Gulf Coast was \$19.98/MMBtu, down from \$20.57/MMBtu in February.
  - Ultra Low Sulfur No.2 Diesel NY Harbor was \$19.27/MMBtu, down from \$20.23/MMBtu in February.
  - Distillate prices are down 24.6% year-over-year.
- Uplift per MWh is higher compared to the previous month.
  - Uplift (not including NYISO cost of operations) is (\$0.00)/MWh; higher than (\$0.27)/MWh in February.
    - Local Reliability Share is \$0.09/MWh, higher than \$0.03/MWh in February.
    - Statewide Share is (\$0.10)/MWh, higher than (\$0.30)/MWh in February.
  - TSA \$ per NYC MWh is \$0.00/MWh.
  - Total uplift costs (Schedule 1 components including NYISO Cost of Operations) are higher than February.