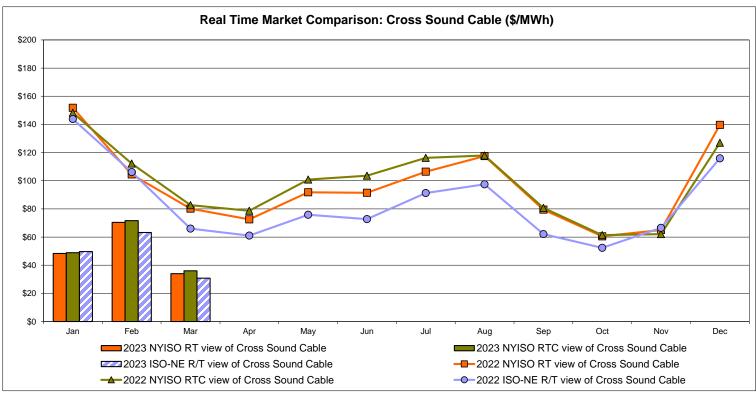

# Market Performance Highlights March 2023

- LBMP for March is \$31.11/MWh; lower than \$55.47/MWh in February 2023 and \$56.78/MWh in March 2022.
  - Day Ahead Load Weighted LBMPs and Real Time Load Weighted LBMPs are lower compared to February.
- March 2023 average year-to-date monthly cost of \$46.65/MWh is a 54% decrease from \$100.65/MWh in March 2022.
- Average daily sendout is 387 GWh/day in March; lower than 408 GWh/day in February 2023 and 390 GWh/day in March 2022.
- Natural gas prices and distillate prices are lower compared to the previous month.
  - Natural Gas (Transco Z6 NY) was \$2.26/MMBtu, down from \$3.43/MMBtu in February.
  - Natural gas prices (Transco Z6 NY) are down 49.6% year-over-year.
  - Jet Kerosene Gulf Coast was \$19.98/MMBtu, down from \$20.57/MMBtu in February.
  - Ultra Low Sulfur No.2 Diesel NY Harbor was \$19.27/MMBtu, down from \$20.23/MMBtu in February.
  - Distillate prices are down 24.6% year-over-year.
- Uplift per MWh is higher compared to the previous month.
  - Uplift (not including NYISO cost of operations) is (\$0.00)/MWh; higher than (\$0.27)/MWh in February.
    - Local Reliability Share is \$0.09/MWh, higher than \$0.03/MWh in February.
    - Statewide Share is (\$0.10)/MWh, higher than (\$0.30)/MWh in February.
  - TSA \$ per NYC MWh is \$0.00/MWh.
  - Total uplift costs (Schedule 1 components including NYISO Cost of Operations) are higher than February.