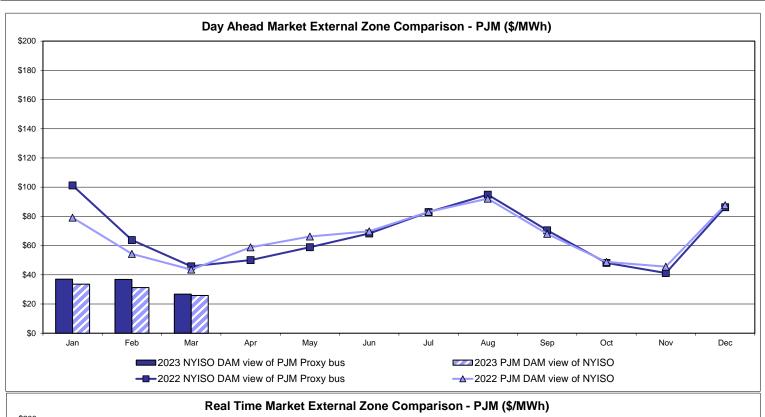

#### **NYISO Markets Transactions**

<u>April</u>

May

<u>June</u>

July

August September

March

<u>February</u>