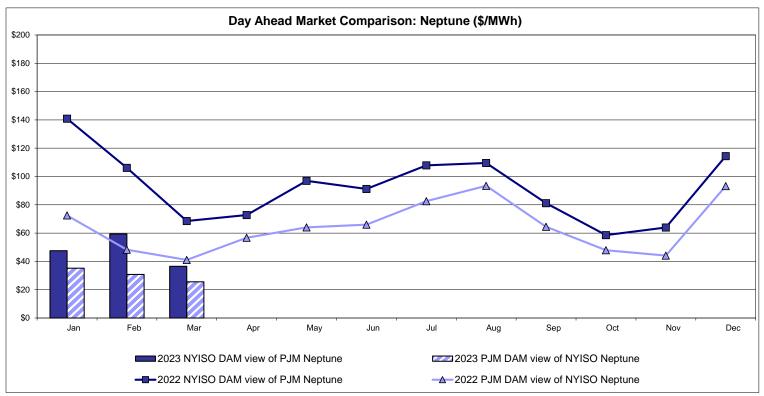

#### **NYISO Markets Transactions**

<u>April</u>

May

<u>June</u>

July

August September

March

<u>February</u>