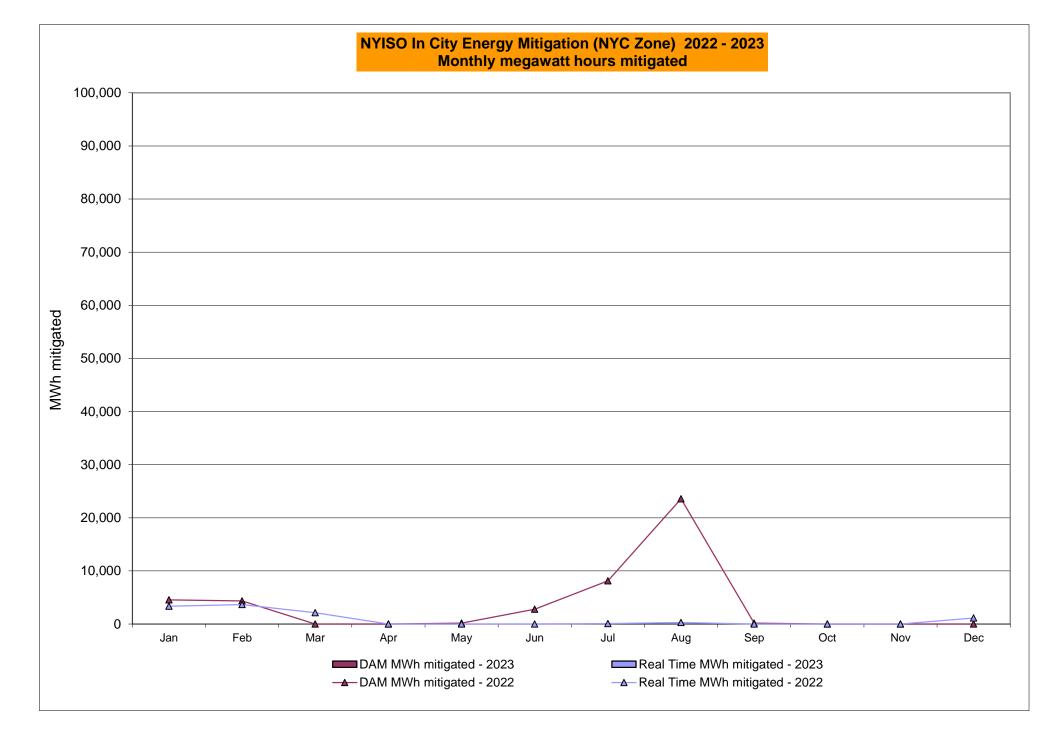

# Market Performance Highlights March 2023

- LBMP for March is \$31.11/MWh; lower than \$55.47/MWh in February 2023 and \$56.78/MWh in March 2022.
  - Day Ahead Load Weighted LBMPs and Real Time Load Weighted LBMPs are lower compared to February.
- March 2023 average year-to-date monthly cost of \$46.65/MWh is a 54% decrease from \$100.65/MWh in March 2022.
- Average daily sendout is 387 GWh/day in March; lower than 408 GWh/day in February 2023 and 390 GWh/day in March 2022.
- Natural gas prices and distillate prices are lower compared to the previous month.
  - Natural Gas (Transco Z6 NY) was \$2.26/MMBtu, down from \$3.43/MMBtu in February.
  - Natural gas prices (Transco Z6 NY) are down 49.6% year-over-year.
  - Jet Kerosene Gulf Coast was \$19.98/MMBtu, down from \$20.57/MMBtu in February.
  - Ultra Low Sulfur No.2 Diesel NY Harbor was \$19.27/MMBtu, down from \$20.23/MMBtu in February.
  - Distillate prices are down 24.6% year-over-year.
- Uplift per MWh is higher compared to the previous month.
  - Uplift (not including NYISO cost of operations) is (\$0.00)/MWh; higher than (\$0.27)/MWh in February.
    - Local Reliability Share is \$0.09/MWh, higher than \$0.03/MWh in February.
    - Statewide Share is (\$0.10)/MWh, higher than (\$0.30)/MWh in February.
  - TSA \$ per NYC MWh is \$0.00/MWh.
  - Total uplift costs (Schedule 1 components including NYISO Cost of Operations) are higher than February.