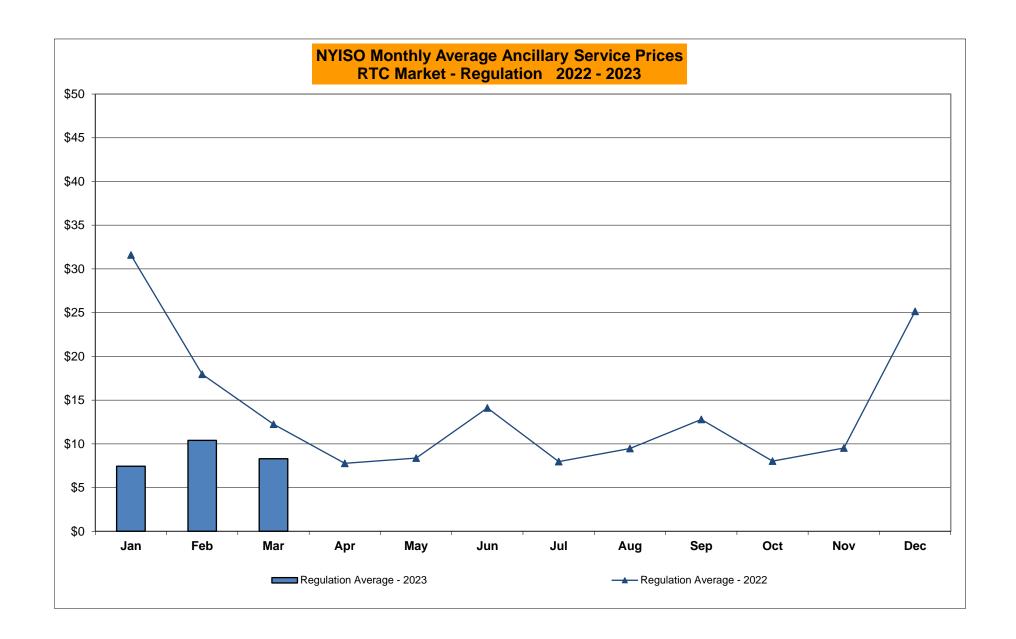

# Market Performance Highlights March 2023

- LBMP for March is \$31.11/MWh; lower than \$55.47/MWh in February 2023 and \$56.78/MWh in March 2022.
  - Day Ahead Load Weighted LBMPs and Real Time Load Weighted LBMPs are lower compared to February.
- March 2023 average year-to-date monthly cost of \$46.65/MWh is a 54% decrease from \$100.65/MWh in March 2022.
- Average daily sendout is 387 GWh/day in March; lower than 408 GWh/day in February 2023 and 390 GWh/day in March 2022.
- Natural gas prices and distillate prices are lower compared to the previous month.
  - Natural Gas (Transco Z6 NY) was \$2.26/MMBtu, down from \$3.43/MMBtu in February.
  - Natural gas prices (Transco Z6 NY) are down 49.6% year-over-year.
  - Jet Kerosene Gulf Coast was \$19.98/MMBtu, down from \$20.57/MMBtu in February.
  - Ultra Low Sulfur No.2 Diesel NY Harbor was \$19.27/MMBtu, down from \$20.23/MMBtu in February.
  - Distillate prices are down 24.6% year-over-year.
- Uplift per MWh is higher compared to the previous month.
  - Uplift (not including NYISO cost of operations) is (\$0.00)/MWh; higher than (\$0.27)/MWh in February.
    - Local Reliability Share is \$0.09/MWh, higher than \$0.03/MWh in February.
    - Statewide Share is (\$0.10)/MWh, higher than (\$0.30)/MWh in February.
  - TSA \$ per NYC MWh is \$0.00/MWh.
  - Total uplift costs (Schedule 1 components including NYISO Cost of Operations) are higher than February.