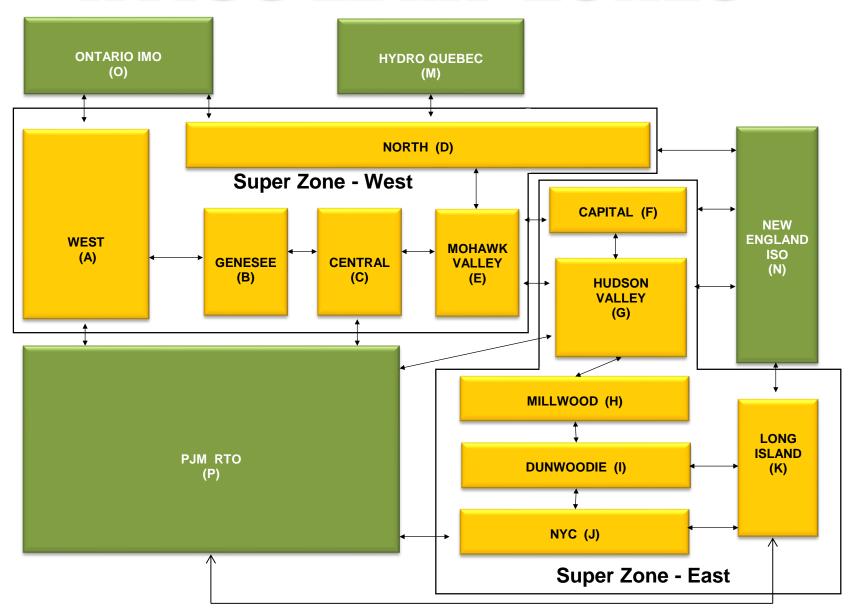

br>2.70<br>4.26<br>4.90<br>4.26<br>3.90<br>1.79<br>2.28<br>2.41<br>2.28<br>1.92         | 10.69<br>12.88<br>10.69<br>8.61<br>5.68<br>6.67<br>4.58<br>2.37<br>4.29<br>5.15<br>4.29<br>2.21         | 3.49<br>3.74<br>3.49<br>3.27<br>1.84<br>0.81<br>1.06<br>0.81<br>0.59<br>0.25<br>0.47<br>0.52<br>0.47         | 3.23<br>3.41<br>3.23<br>3.22<br>1.40<br>0.38<br>0.56<br>0.38<br>0.37<br>0.01<br>0.01<br>0.01         | 7.82<br>8.01<br>7.82<br>7.54<br>3.02<br>2.63<br>2.81<br>2.63<br>2.35<br>0.10<br>0.38<br>0.38<br>0.38                 | 36.64<br>36.89<br>36.64<br>34.02<br>22.15<br>23.83<br>24.09<br>23.83<br>21.21<br>12.80<br>11.54<br>11.73<br>11.54<br>8.92         |

## NYISO In City Energy Mitigation - AMP (NYC Zone) 2022 - 2023 Percentage of committed unit-hours mitigated









# NYISO LBMP ZONES



Market Mitigation and Analysis Prepared: 4/12/2023 10:54 AM

#### **Billing Codes for Chart C**

| Chart - C Category Name                   | <b>Billing Code</b> | Billing Category Name                                                              |
|-------------------------------------------|---------------------|------------------------------------------------------------------------------------|
| Bid Production Cost Guarantee Balancing   | 81203               | Balancing NYISO Bid Production Cost Guarantee - Internal Units                     |
| Bid Production Cost Guarantee Balancing   | 81204               | Balancing NYISO Bid Production Cost Guarantee - External Units                     |
| Bid Production Cost Guarantee Balancing   | 81205               | Balancing NYISO Bid P